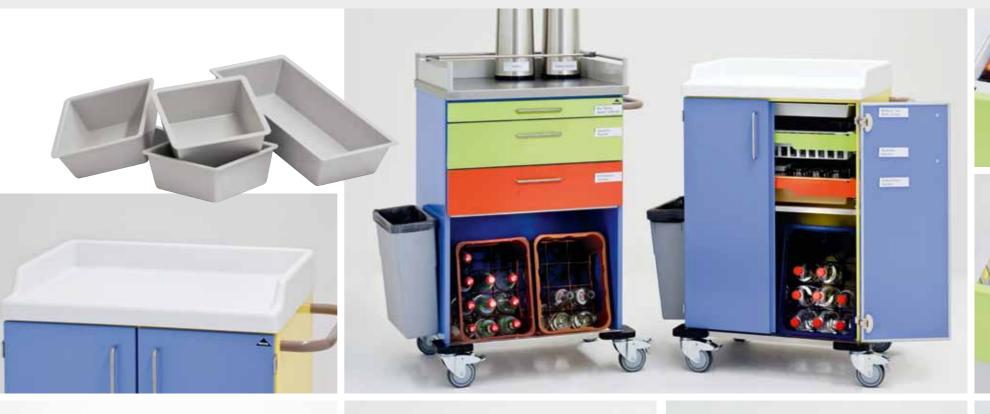

## **Becker Beverage Trolley**

"And please remember to drink enough liquids." Patients and nursing staff benefit equally from the new beverage trolley from Becker: It makes it easier for patients to follow their doctor's advice, and effectively reduces the nurses' workload in providing hot and cold drinks. The refreshing trend colours brighten up the ward and give patients a thirst for more. **The great** advantage of the high Becker standard: Everything is available at a glance - compact, handy and hygienic. Tea bags and sugar are kept away from air and dust in the drawers. **We know** that in hospitals every moment is precious, and so we have come up with **something completely new**: With the portable dishwasher basket, there is no need to pick up dirty crockery again. And the clean crockery is back in the trolley in one simple move.

## **Becker Beverage Trolley**

- Hygienic and safe provision of beverages
- Practical logistical solution for crockery and cutlery
- Maximum ease of cleaning
- Robust and durable, efficient and easy to handle