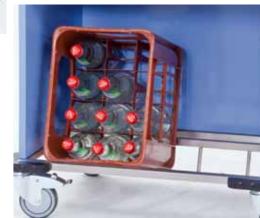

## **Becker Beverage Trolley**

"And please remember to drink enough liquids." Patients and nursing staff benefit equally from the new beverage trolley from Becker: It makes it easier for patients to follow their doctor's advice, and effectively reduces the nurses' workload in providing hot and cold drinks. The refreshing trend colours brighten up the ward and give patients a thirst for more. **The great** advantage of the high Becker standard: Everything is available at a glance - compact, handy and hygienic. Tea bags and sugar are kept away from air and dust in the drawers. **We know** that in hospitals every moment is precious, and so we have come up with **something completely new**: With the portable dishwasher basket, there is no need to pick up dirty crockery again. And the clean crockery is back in the trolley in one simple move.