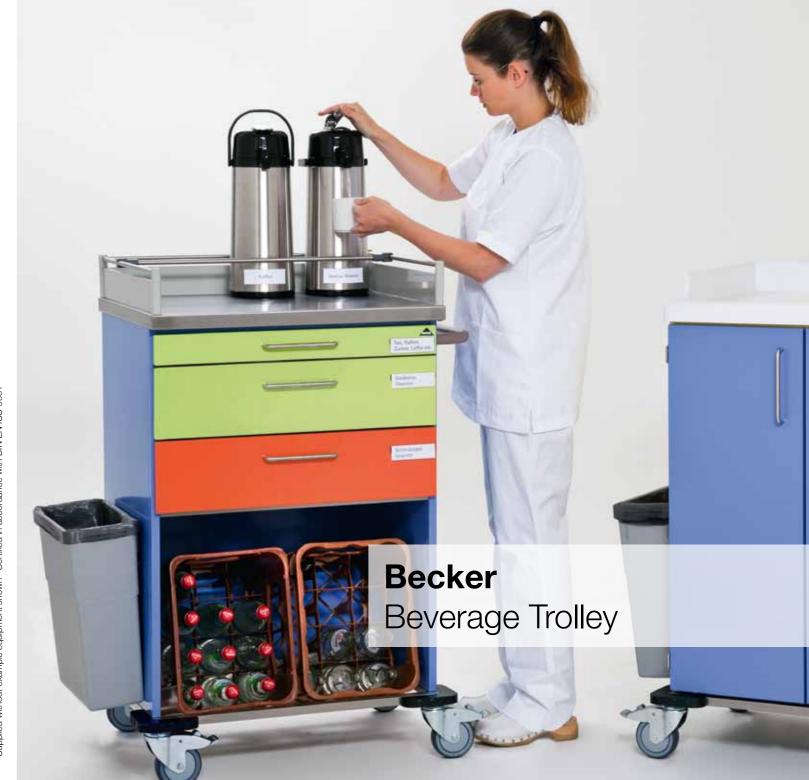

## **Becker Beverage Trolley**

"And please remember to drink enough liquids." Patients and nursing staff benefit equally from the new beverage trolley from Becker: It makes it easier for patients to follow their doctor's advice, and effectively reduces the nurses' workload in providing hot and cold drinks. The refreshing trend colours brighten up the ward and give patients a thirst for more. **The great** advantage of the high Becker standard: Everything is available at a glance - compact, handy and hygienic. Tea bags and sugar are kept away from air and dust in the drawers. **We know** that in hospitals every moment is precious, and so we have come up with **something completely new**: With the portable dishwasher basket, there is no need to pick up dirty crockery again. And the clean crockery is back in the trolley in one simple move.

## **Becker Beverage Trolley**

- Hygienic and safe provision of beverages
- Practical logistical solution for crockery and cutlery
- Maximum ease of cleaning
- Robust and durable, efficient and easy to handle