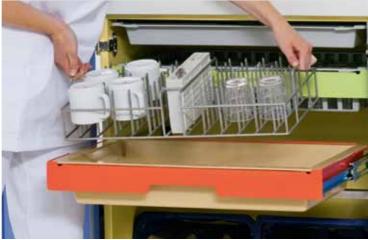

## **Becker Beverage Trolley**

"And please remember to drink enough liquids." Patients and nursing staff benefit equally from the new beverage trolley from Becker: It makes it easier for patients to follow their doctor's advice, and effectively reduces the nurses' workload in providing hot and cold drinks. The refreshing trend colours brighten up the ward and give patients a thirst for more. **The great** advantage of the high Becker standard: Everything is available at a glance - compact, handy and hygienic. Tea bags and sugar are kept away from air and dust in the drawers. **We know** that in hospitals every moment is precious, and so we have come up with **something completely new**: With the portable dishwasher basket, there is no need to pick up dirty crockery again. And the clean crockery is back in the trolley in one simple move.