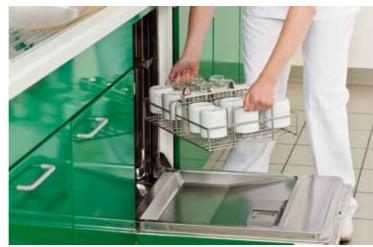

## **Becker Beverage Trolley**

"And please remember to drink enough liquids." Patients and nursing staff benefit equally from the new beverage trolley from Becker: It makes it easier for patients to follow their doctor's advice, and effectively reduces the nurses' workload in providing hot and cold drinks. The refreshing trend colours brighten up the ward and give patients a thirst for more. **The great** advantage of the high Becker standard: Everything is available at a glance - compact, handy and hygienic. Tea bags and sugar are kept away from air and dust in the drawers. **We know** that in hospitals every moment is precious, and so we have come up with **something completely new**: With the portable dishwasher basket, there is no need to pick up dirty crockery again. And the clean crockery is back in the trolley in one simple move.