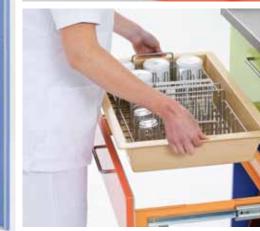

## **Becker Beverage Trolley**

"And please remember to drink enough liquids." Patients and nursing staff benefit equally from the new beverage trolley from Becker: It makes it easier for patients to follow their doctor's advice, and effectively reduces the nurses' workload in providing hot and cold drinks. The refreshing trend colours brighten up the ward and give patients a thirst for more. **The great** advantage of the high Becker standard: Everything is available at a glance - compact, handy and hygienic. Tea bags and sugar are kept away from air and dust in the drawers. **We know** that in hospitals every moment is precious, and so we have come up with **something completely new**: With the portable dishwasher basket, there is no need to pick up dirty crockery again. And the clean crockery is back in the trolley in one simple move.