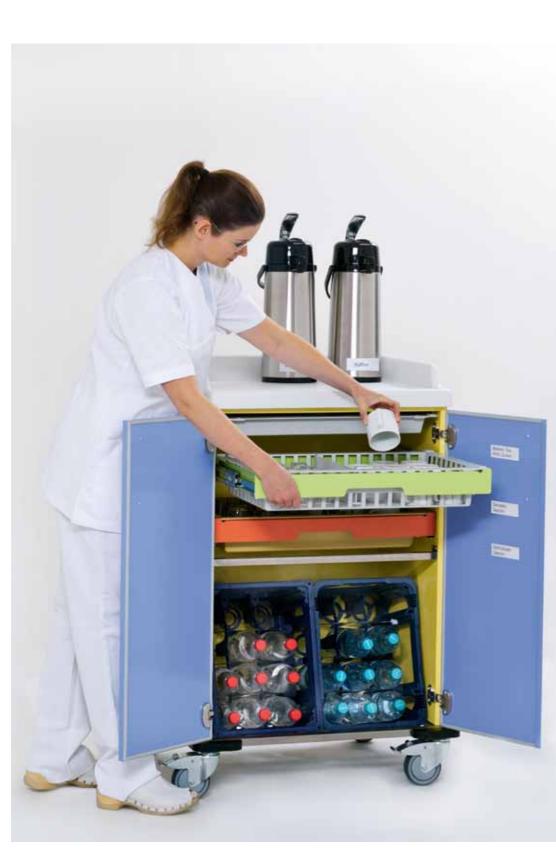

## **Becker Beverage Trolley**

"And please remember to drink enough liquids." Patients and nursing staff benefit equally from the new beverage trolley from Becker: It makes it easier for patients to follow their doctor's advice, and effectively reduces the nurses' workload in providing hot and cold drinks. The refreshing trend colours brighten up the ward and give patients a thirst for more. **The great** advantage of the high Becker standard: Everything is available at a glance - compact, handy and hygienic. Tea bags and sugar are kept away from air and dust in the drawers. **We know** that in hospitals every moment is precious, and so we have come up with **something completely new**: With the portable dishwasher basket, there is no need to pick up dirty crockery again. And the clean crockery is back in the trolley in one simple move.

## **Becker Beverage Trolley**

- Hygienic and safe provision of beverages
- Practical logistical solution for crockery and cutlery
- Maximum ease of cleaning
- Robust and durable, efficient and easy to handle