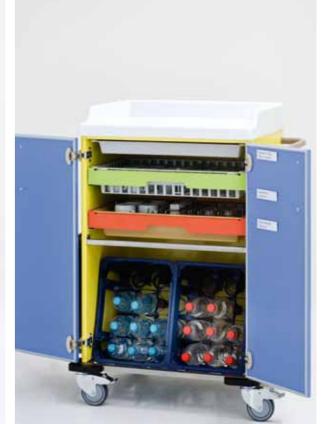

## **Becker Beverage Trolley**

"And please remember to drink enough liquids." Patients and nursing staff benefit equally from the new beverage trolley from Becker: It makes it easier for patients to follow their doctor's advice, and effectively reduces the nurses' workload in providing hot and cold drinks. The refreshing trend colours brighten up the ward and give patients a thirst for more. **The great** advantage of the high Becker standard: Everything is available at a glance - compact, handy and hygienic. Tea bags and sugar are kept away from air and dust in the drawers. **We know** that in hospitals every moment is precious, and so we have come up with **something completely new**: With the portable dishwasher basket, there is no need to pick up dirty crockery again. And the clean crockery is back in the trolley in one simple move.

## **Becker Beverage Trolley**

- Hygienic and safe provision of beverages
- Practical logistical solution for crockery and cutlery
- Maximum ease of cleaning
- Robust and durable, efficient and easy to handle