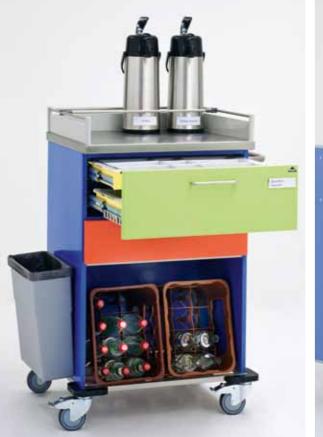

## **Becker Beverage Trolley**

"And please remember to drink enough liquids." Patients and nursing staff benefit equally from the new beverage trolley from Becker: It makes it easier for patients to follow their doctor's advice, and effectively reduces the nurses' workload in providing hot and cold drinks. The refreshing trend colours brighten up the ward and give patients a thirst for more. **The great** advantage of the high Becker standard: Everything is available at a glance - compact, handy and hygienic. Tea bags and sugar are kept away from air and dust in the drawers. **We know** that in hospitals every moment is precious, and so we have come up with **something completely new**: With the portable dishwasher basket, there is no need to pick up dirty crockery again. And the clean crockery is back in the trolley in one simple move.

## **Becker Beverage Trolley**

- Hygienic and safe provision of beverages
- Practical logistical solution for crockery and cutlery
- Maximum ease of cleaning
- Robust and durable, efficient and easy to handle