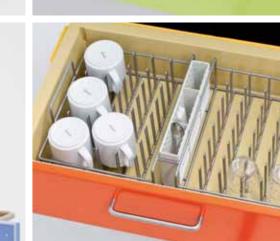

## **Becker Beverage Trolley**

"And please remember to drink enough liquids." Patients and nursing staff benefit equally from the new beverage trolley from Becker: It makes it easier for patients to follow their doctor's advice, and effectively reduces the nurses' workload in providing hot and cold drinks. The refreshing trend colours brighten up the ward and give patients a thirst for more. **The great** advantage of the high Becker standard: Everything is available at a glance - compact, handy and hygienic. Tea bags and sugar are kept away from air and dust in the drawers. **We know** that in hospitals every moment is precious, and so we have come up with **something completely new**: With the portable dishwasher basket, there is no need to pick up dirty crockery again. And the clean crockery is back in the trolley in one simple move.