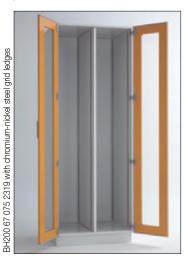

## StU storage cabinet with 1 compartment for StU trays,

[ 400 x 670 mm, height 2100 mm incl. base ]

with 1 sheet steel hinged door

with 1 framed glass hinged door

Please state whether doors are to be hinged at the left or right side.

BH200 67 040 2309

BH200 67 040 2319