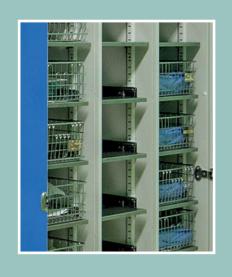

The cabinets have grid ledges onto which StU trays of AISI 304 (1.4301) chromium-nickel steel can be mounted – the 750 mm and 1100 mm wide cabinets have vertical partition walls. Up to 11 individual ½-StU containers can be stored in each compartment. The vertical position can be adjusted individually in 25 mm stages. At an additional cost, we also supply partition walls and grid ledges made of chromium-nickel steel. These cabinets are also available as series V "chromium-nickel steel" furniture.

Please state how many StU trays you require.

**ILLUSTRATION** 

| DESCRIPTION | ART. NO. |
|-------------|----------|
|-------------|----------|

### Tray for StU

single-walled, chromium-nickel steel, for mounting on grid ledges, raised edge only at the back, 20/32 mm high

#### Tray for StU, perforated

163055

single-walled, chromium-nickel steel, for mounting on grid ledges, raised edge only at the back, 20/32 mm high