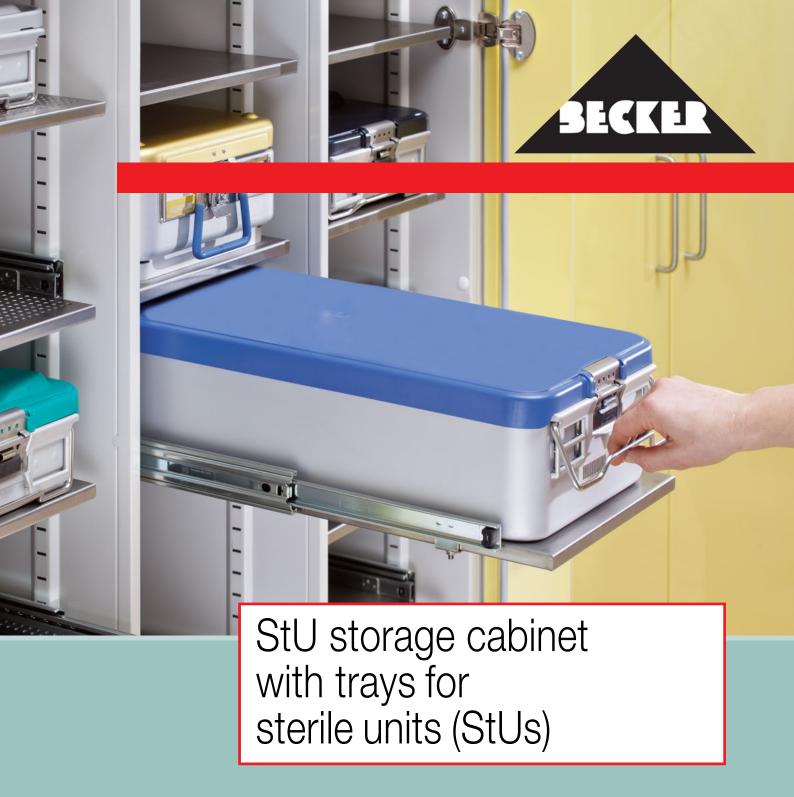

# Sterile unit storage cabinets

StU storage cabinets of the B series are made of electrolytically galvanised and chromated thin sheet steel, surfaces are powder-coated. Choice of colours from the Becker Colour list. The technical cabinet details correspond to those in our "Fitted Furnishings" information brochure. The standard base height is 100 mm, doors are fitted with chromium-nickel steel bridge handles.

The cabinets have grid ledges onto which StU trays of AISI 304 (1.4301) chromium-nickel steel can be mounted – the 750 mm and 1100 mm wide cabinets have vertical partition walls. Up to 11 individual ½-StU containers can be stored in each compartment. The vertical position can be adjusted individually in 25 mm stages. At an additional cost, we also supply partition walls and grid ledges made of chromium-nickel steel. These cabinets are also available as series V "chromium-nickel steel" furniture.

#### Tray for StU on fully-extending drawer runners

single-walled, chromium-nickel steel, hung on grid ledges, raised edge only at the back, 20/32 mm high

Tray for StU, perforated, on fully-extending drawer runners