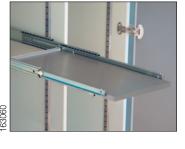

#### Tray for StU on fully-extending drawer runners

single-walled, chromium-nickel steel, hung on grid ledges, raised edge only at the back, 20/32 mm high

Tray for StU, perforated, on fully-extending drawer runners

single-walled, chromium-nickel steel, hung on grid ledges, raised edge only at the back, 20/32 mm high

BH200 67 110 2309 with contents