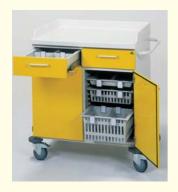

#### Accessories

- Mostly chrome nickel steel construction Material AISI 304 (1.4301) Polished surfaces (grain size 240/320).
- Extensive range of accessories to choose from.
- Select accessories for your individual needs from our wide range of products.