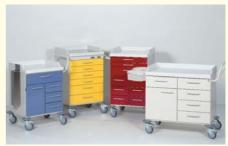

Anaesthetic and dressing trolleys

INFORMATION

106 E

### Anaesthetic and Dressing Trolleys Main features:

- BECKER trolleys are made of high-impact, scratch-resistant steel that resists most chemicals.
- Double-walled, noise-damping frame construction; inner side walls and back plate formed as one unit.
- The floor plate is mounted on a stable tubular steel or tubular chrome nickel steel frame.
- The unit is mounted on four conductive 125-mm swivel castors, complete with thread guards and bumpers.
- Two of the castors are fitted with brakes. Retainer lock for unidirectional movement is available on request.

### Dust-proof doors and drawers with all-round rubber gaskets.

- The doors are mounted on robust wide-angle hinges with a 180 ° opening angle.
- Drawers are equipped with full-extension drawer runners with safety stops.
- Trolleys with drawers have a single drawer mechanism to prevent tilting.
- Handles meet all hygiene standards.
- The worktops are made of either moulded plastic with an integrated guardrail or of chrome-nickel steel.

### ANAESTHETIC AND DRESSING TROLLEYS Width: 600 mm, Height: 860 mm

| DESCRIPTION  Dressing and treatment trolley 2 doors, 2 steel shelves, push handle, moulded plastic worktop with guard on 3 sides, white;                                                                                                              | DIMENSIONS (WxDxH)                                                                                                                                                                                                                                                                                                                                                                                                                                                                                                                                                                                                                                                                                                                                                                                                                                                                                                                                                                                                                                                                                                                                                                                                                                                                                                                                                                                                                                                                                                                                                                                                                                                                                                                 | ORDER NO.                                                                                                                                                                                                                                                                                                                                                                                                                                                                                                                                                                                                                                                                                                                                                                                                                                                                                                                                                                                                                                                                                                                                                                                                                                                                                                                                                                                                                                                                                                                                                                                                                                                                                                                                                                                                                                                                                                                                                                                                                                                                                                                      |                                                                                                                                                                                                                |
|-------------------------------------------------------------------------------------------------------------------------------------------------------------------------------------------------------------------------------------------------------|------------------------------------------------------------------------------------------------------------------------------------------------------------------------------------------------------------------------------------------------------------------------------------------------------------------------------------------------------------------------------------------------------------------------------------------------------------------------------------------------------------------------------------------------------------------------------------------------------------------------------------------------------------------------------------------------------------------------------------------------------------------------------------------------------------------------------------------------------------------------------------------------------------------------------------------------------------------------------------------------------------------------------------------------------------------------------------------------------------------------------------------------------------------------------------------------------------------------------------------------------------------------------------------------------------------------------------------------------------------------------------------------------------------------------------------------------------------------------------------------------------------------------------------------------------------------------------------------------------------------------------------------------------------------------------------------------------------------------------|--------------------------------------------------------------------------------------------------------------------------------------------------------------------------------------------------------------------------------------------------------------------------------------------------------------------------------------------------------------------------------------------------------------------------------------------------------------------------------------------------------------------------------------------------------------------------------------------------------------------------------------------------------------------------------------------------------------------------------------------------------------------------------------------------------------------------------------------------------------------------------------------------------------------------------------------------------------------------------------------------------------------------------------------------------------------------------------------------------------------------------------------------------------------------------------------------------------------------------------------------------------------------------------------------------------------------------------------------------------------------------------------------------------------------------------------------------------------------------------------------------------------------------------------------------------------------------------------------------------------------------------------------------------------------------------------------------------------------------------------------------------------------------------------------------------------------------------------------------------------------------------------------------------------------------------------------------------------------------------------------------------------------------------------------------------------------------------------------------------------------------|----------------------------------------------------------------------------------------------------------------------------------------------------------------------------------------------------------------|
| 2 doors, 2 steel shelves,<br>push handle,<br>moulded plastic worktop                                                                                                                                                                                  |                                                                                                                                                                                                                                                                                                                                                                                                                                                                                                                                                                                                                                                                                                                                                                                                                                                                                                                                                                                                                                                                                                                                                                                                                                                                                                                                                                                                                                                                                                                                                                                                                                                                                                                                    |                                                                                                                                                                                                                                                                                                                                                                                                                                                                                                                                                                                                                                                                                                                                                                                                                                                                                                                                                                                                                                                                                                                                                                                                                                                                                                                                                                                                                                                                                                                                                                                                                                                                                                                                                                                                                                                                                                                                                                                                                                                                                                                                |                                                                                                                                                                                                                |
| 4 castors, 2 with brakes  Material: powder-coated sheet steel  Material: chrome nickel steel                                                                                                                                                          | 600 x 600 x 860 mm<br>600 x 600 x 860 mm                                                                                                                                                                                                                                                                                                                                                                                                                                                                                                                                                                                                                                                                                                                                                                                                                                                                                                                                                                                                                                                                                                                                                                                                                                                                                                                                                                                                                                                                                                                                                                                                                                                                                           | BR062 57 060 2000K<br>VR062 57 060 2000K                                                                                                                                                                                                                                                                                                                                                                                                                                                                                                                                                                                                                                                                                                                                                                                                                                                                                                                                                                                                                                                                                                                                                                                                                                                                                                                                                                                                                                                                                                                                                                                                                                                                                                                                                                                                                                                                                                                                                                                                                                                                                       |                                                                                                                                                                                                                |
| Dressing and treatment trolley 2 drawers size 3; 2 doors, 1 steel shelf, push handle, moulded plastic worktop with guard on 3 sides, white; 4 castors, 2 with brakes Material: powder-coated sheet steel                                              | 600 x 600 x 860 mm                                                                                                                                                                                                                                                                                                                                                                                                                                                                                                                                                                                                                                                                                                                                                                                                                                                                                                                                                                                                                                                                                                                                                                                                                                                                                                                                                                                                                                                                                                                                                                                                                                                                                                                 | BR062 57 060 3100K                                                                                                                                                                                                                                                                                                                                                                                                                                                                                                                                                                                                                                                                                                                                                                                                                                                                                                                                                                                                                                                                                                                                                                                                                                                                                                                                                                                                                                                                                                                                                                                                                                                                                                                                                                                                                                                                                                                                                                                                                                                                                                             |                                                                                                                                                                                                                |
| Material: chrome nickel steel                                                                                                                                                                                                                         | 600 x 600 x 860 mm                                                                                                                                                                                                                                                                                                                                                                                                                                                                                                                                                                                                                                                                                                                                                                                                                                                                                                                                                                                                                                                                                                                                                                                                                                                                                                                                                                                                                                                                                                                                                                                                                                                                                                                 | VR062 57 060 3100K                                                                                                                                                                                                                                                                                                                                                                                                                                                                                                                                                                                                                                                                                                                                                                                                                                                                                                                                                                                                                                                                                                                                                                                                                                                                                                                                                                                                                                                                                                                                                                                                                                                                                                                                                                                                                                                                                                                                                                                                                                                                                                             |                                                                                                                                                                                                                |
| Dressing and treatment trolley 1 drawer size 3; 2 doors, 1 steel shelf, push handle, moulded plastic worktop with guard on 3 sides, white; 4 castors, 2 with brakes Material: powder-coated sheet steel Material: chrome nickel steel                 | 600 x 600 x 860 mm<br>600 x 600 x 860 mm                                                                                                                                                                                                                                                                                                                                                                                                                                                                                                                                                                                                                                                                                                                                                                                                                                                                                                                                                                                                                                                                                                                                                                                                                                                                                                                                                                                                                                                                                                                                                                                                                                                                                           | BR062 57 060 3000K<br>VR062 57 060 3000K                                                                                                                                                                                                                                                                                                                                                                                                                                                                                                                                                                                                                                                                                                                                                                                                                                                                                                                                                                                                                                                                                                                                                                                                                                                                                                                                                                                                                                                                                                                                                                                                                                                                                                                                                                                                                                                                                                                                                                                                                                                                                       |                                                                                                                                                                                                                |
| Dressing and treatment trolley 4 drawers size 3; 1 door, 1 steel shelf, push handle, moulded plastic worktop with guard on 3 sides, white; 4 castors, 2 with brakes  Material: powder-coated sheet steel Material: chrome nickel steel                | 600 x 600 x 860 mm<br>600 x 600 x 860 mm                                                                                                                                                                                                                                                                                                                                                                                                                                                                                                                                                                                                                                                                                                                                                                                                                                                                                                                                                                                                                                                                                                                                                                                                                                                                                                                                                                                                                                                                                                                                                                                                                                                                                           | BR062 57 060 3901K<br>VR062 57 060 3901K                                                                                                                                                                                                                                                                                                                                                                                                                                                                                                                                                                                                                                                                                                                                                                                                                                                                                                                                                                                                                                                                                                                                                                                                                                                                                                                                                                                                                                                                                                                                                                                                                                                                                                                                                                                                                                                                                                                                                                                                                                                                                       |                                                                                                                                                                                                                |
| Dressing and treatment trolley 2 drawers size 3; 1 drawer size 6 1 door, 1 steel shelf, push handle, moulded plastic worktop with guard on 3 sides, white; 4 castors, 2 with brakes Material: powder-coated sheet steel Material: chrome nickel steel | 600 x 600 x 860 mm<br>600 x 600 x 860 mm                                                                                                                                                                                                                                                                                                                                                                                                                                                                                                                                                                                                                                                                                                                                                                                                                                                                                                                                                                                                                                                                                                                                                                                                                                                                                                                                                                                                                                                                                                                                                                                                                                                                                           | BR062 57 060 3902K<br>VR062 57 060 3902K                                                                                                                                                                                                                                                                                                                                                                                                                                                                                                                                                                                                                                                                                                                                                                                                                                                                                                                                                                                                                                                                                                                                                                                                                                                                                                                                                                                                                                                                                                                                                                                                                                                                                                                                                                                                                                                                                                                                                                                                                                                                                       |                                                                                                                                                                                                                |
| Anaesthetic trolley 3 drawers size 3, open compartment, push handle, moulded plastic worktop with guard on 3 sides, white; 4 castors, 2 with brakes Material: powder-coated sheet steel Material: chrome nickel steel                                 | 600 x 600 x 860 mm<br>600 x 600 x 860 mm                                                                                                                                                                                                                                                                                                                                                                                                                                                                                                                                                                                                                                                                                                                                                                                                                                                                                                                                                                                                                                                                                                                                                                                                                                                                                                                                                                                                                                                                                                                                                                                                                                                                                           | BR062 57 060 7031K<br>VR062 57 060 7031K                                                                                                                                                                                                                                                                                                                                                                                                                                                                                                                                                                                                                                                                                                                                                                                                                                                                                                                                                                                                                                                                                                                                                                                                                                                                                                                                                                                                                                                                                                                                                                                                                                                                                                                                                                                                                                                                                                                                                                                                                                                                                       |                                                                                                                                                                                                                |
| Anaesthetic trolley 2 drawers size 3; 1 drawer size 6, push handle, moulded plastic worktop with guard on 3 sides, white; 4 castors, 2 with brakes Material: powder-coated sheet steel Material: chrome nickel steel                                  | 600 x 600 x 860 mm<br>600 x 600 x 860 mm                                                                                                                                                                                                                                                                                                                                                                                                                                                                                                                                                                                                                                                                                                                                                                                                                                                                                                                                                                                                                                                                                                                                                                                                                                                                                                                                                                                                                                                                                                                                                                                                                                                                                           | BR062 57 060 7032K<br>VR062 57 060 7032K                                                                                                                                                                                                                                                                                                                                                                                                                                                                                                                                                                                                                                                                                                                                                                                                                                                                                                                                                                                                                                                                                                                                                                                                                                                                                                                                                                                                                                                                                                                                                                                                                                                                                                                                                                                                                                                                                                                                                                                                                                                                                       |                                                                                                                                                                                                                |
|                                                                                                                                                                                                                                                       | Dressing and treatment trolley 2 drawers size 3; 2 doors, 1 steel shelf, push handle, moulded plastic worktop with guard on 3 sides, white; 4 castors, 2 with brakes Material: powder-coated sheet steel Material: chrome nickel steel  Dressing and treatment trolley 1 drawer size 3; 2 doors, 1 steel shelf, push handle, moulded plastic worktop with guard on 3 sides, white; 4 castors, 2 with brakes  Material: powder-coated sheet steel Material: chrome nickel steel  Dressing and treatment trolley 4 drawers size 3; 1 door, 1 steel shelf, push handle, moulded plastic worktop with guard on 3 sides, white; 4 castors, 2 with brakes  Material: powder-coated sheet steel Material: chrome nickel steel  Dressing and treatment trolley 2 drawers size 3; 1 drawer size 6 1 door, 1 steel shelf, push handle, moulded plastic worktop with guard on 3 sides, white; 4 castors, 2 with brakes  Material: powder-coated sheet steel Material: chrome nickel steel  Anaesthetic trolley 3 drawers size 3, open compartment, push handle, moulded plastic worktop with guard on 3 sides, white; 4 castors, 2 with brakes  Material: powder-coated sheet steel Material: chrome nickel steel  Anaesthetic trolley 2 drawers size 3; 1 drawer size 6, push handle, moulded plastic worktop with guard on 3 sides, white; 4 castors, 2 with brakes  Material: powder-coated sheet steel Material: chrome nickel steel  Anaesthetic trolley 2 drawers size 3; 1 drawer size 6, push handle, moulded plastic worktop with guard on 3 sides, white; 4 castors, 2 with brakes  Material: powder-coated sheet steel Material: powder-coated sheet steel Material: powder-coated sheet steel Material: powder-coated sheet steel | Material: chrome nickel steel  Dressing and treatment trolley 2 drawers size 3; 2 doors, 1 steel shelf, push handle, moulded plastic worktop with guard on 3 sides, white; 4 castors, 2 with brakes  Material: powder-coated sheet steel Material: chrome nickel steel  Dressing and treatment trolley 1 drawer size 3; 2 doors, 1 steel shelf, push handle, moulded plastic worktop with guard on 3 sides, white; 4 castors, 2 with brakes  Material: chrome nickel steel  Dressing and treatment trolley 4 drawers size 3; 1 door, 1 steel shelf, push handle, moulded plastic worktop with guard on 3 sides, white; 4 castors, 2 with brakes  Material: chrome nickel steel  Dressing and treatment trolley 4 drawers size 3; 1 door, 1 steel shelf, push handle, moulded plastic worktop with guard on 3 sides, white; 4 castors, 2 with brakes  Material: chrome nickel steel  Dressing and treatment trolley 2 drawers size 3; 1 drawer size 6 1 door, 1 steel shelf, push handle, moulded plastic worktop with guard on 3 sides, white; 4 castors, 2 with brakes  Material: powder-coated sheet steel Material: chrome nickel steel  Anaesthetic trolley 3 drawers size 3, open compartment, push handle, moulded plastic worktop with guard on 3 sides, white; 4 castors, 2 with brakes  Material: powder-coated sheet steel Material: chrome nickel steel  Anaesthetic trolley 2 drawers size 3; 1 drawer size 6, push handle, moulded plastic worktop with guard on 3 sides, white; 4 castors, 2 with brakes  Material: powder-coated sheet steel Material: chrome nickel steel  Anaesthetic trolley 2 drawers size 3; 1 drawer size 6, push handle, moulded plastic worktop with guard on 3 sides, white; 4 castors, 2 with brakes  Material: powder-coated sheet steel Materia | Dressing and treatment trolley 2 drawers size 3; 2 doors, 1 steel shelf, push handle, moulded plastic worktop with guard on 3 sides, white; 4 castors, 2 with brakes   600 x 600 x 860 mm   BR062 57 060 3100K |

### ANAESTHETIC AND DRESSING TROLLEYS Width: 600 mm, Height: 860 mm

Width: 600 mm, Height: 860 mm

|                                                                                                                                                                                                                                                                                                                                                                                                                                                                                                                                                                                                                                                                                                                                                                                                                                                                                                                                                                                                                                                                                                                                                                                                                                                                                                                                                                                                                                                                                                                                                                                                                                                                                                                                                                                                                                                                                                                                                                                                                                                                                                                                | DESCRIPTION                                                                                                                                                                                                             | DIMENSIONS (WxDxH)                       | ORDER NO.                                |  |
|--------------------------------------------------------------------------------------------------------------------------------------------------------------------------------------------------------------------------------------------------------------------------------------------------------------------------------------------------------------------------------------------------------------------------------------------------------------------------------------------------------------------------------------------------------------------------------------------------------------------------------------------------------------------------------------------------------------------------------------------------------------------------------------------------------------------------------------------------------------------------------------------------------------------------------------------------------------------------------------------------------------------------------------------------------------------------------------------------------------------------------------------------------------------------------------------------------------------------------------------------------------------------------------------------------------------------------------------------------------------------------------------------------------------------------------------------------------------------------------------------------------------------------------------------------------------------------------------------------------------------------------------------------------------------------------------------------------------------------------------------------------------------------------------------------------------------------------------------------------------------------------------------------------------------------------------------------------------------------------------------------------------------------------------------------------------------------------------------------------------------------|-------------------------------------------------------------------------------------------------------------------------------------------------------------------------------------------------------------------------|------------------------------------------|------------------------------------------|--|
|                                                                                                                                                                                                                                                                                                                                                                                                                                                                                                                                                                                                                                                                                                                                                                                                                                                                                                                                                                                                                                                                                                                                                                                                                                                                                                                                                                                                                                                                                                                                                                                                                                                                                                                                                                                                                                                                                                                                                                                                                                                                                                                                | Anaesthetic trolley 4 drawers size 3, push handle, moulded plastic worktop with guard on 3 sides, white; 4 castors, 2 with brakes Material: powder-coated sheet steel Material: chrome nickel steel                     | 600 x 600 x 860 mm<br>600 x 600 x 860 mm | BR062 57 060 7040K<br>VR062 57 060 7040K |  |
|                                                                                                                                                                                                                                                                                                                                                                                                                                                                                                                                                                                                                                                                                                                                                                                                                                                                                                                                                                                                                                                                                                                                                                                                                                                                                                                                                                                                                                                                                                                                                                                                                                                                                                                                                                                                                                                                                                                                                                                                                                                                                                                                | Anaesthetic trolley 7 drawers size 3, push handle, moulded plastic worktop with guard on 3 sides, white; 4 castors, 2 with brakes Material: powder-coated sheet steel Material: chrome nickel steel                     | 600 x 600 x 860 mm<br>600 x 600 x 860 mm | BR062 57 060 7071K<br>VR062 57 060 7071K |  |
|                                                                                                                                                                                                                                                                                                                                                                                                                                                                                                                                                                                                                                                                                                                                                                                                                                                                                                                                                                                                                                                                                                                                                                                                                                                                                                                                                                                                                                                                                                                                                                                                                                                                                                                                                                                                                                                                                                                                                                                                                                                                                                                                | Anaesthetic trolley 2 drawers size 1.5; 6 drawers size 3, push handle, moulded plastic worktop with guard on 3 sides, white; 4 castors, 2 with brakes Material: powder-coated sheet steel Material: chrome nickel steel | 600 x 600 x 860 mm<br>600 x 600 x 860 mm | BR062 57 060 7081K<br>VR062 57 060 7081K |  |
|                                                                                                                                                                                                                                                                                                                                                                                                                                                                                                                                                                                                                                                                                                                                                                                                                                                                                                                                                                                                                                                                                                                                                                                                                                                                                                                                                                                                                                                                                                                                                                                                                                                                                                                                                                                                                                                                                                                                                                                                                                                                                                                                | Anaesthetic trolley 2 drawers size 1.5; 5 drawers size 3, push handle, moulded plastic worktop with guard on 3 sides, white; 4 castors, 2 with brakes Material: powder-coated sheet steel Material: chrome nickel steel | 600 x 600 x 860 mm<br>600 x 600 x 860 mm | BR062 57 060 7072K<br>VR062 57 060 7072K |  |
| Canada Ca | Anaesthetic trolley 8 drawers size 3, push handle, moulded plastic worktop with guard on 3 sides, white; 4 castors, 2 with brakes Material: powder-coated sheet steel Material: chrome nickel steel                     | 600 x 600 x 860 mm<br>600 x 600 x 860 mm | BR062 57 060 7082K<br>VR062 57 060 7082K |  |
|                                                                                                                                                                                                                                                                                                                                                                                                                                                                                                                                                                                                                                                                                                                                                                                                                                                                                                                                                                                                                                                                                                                                                                                                                                                                                                                                                                                                                                                                                                                                                                                                                                                                                                                                                                                                                                                                                                                                                                                                                                                                                                                                | Ward trolley 3 drawers size 2; 2 drawers size 3, push handle, moulded plastic worktop with guard on 3 sides, white; 4 castors, 2 with brakes Material: powder-coated sheet steel Material: chrome nickel steel          | 600 x 600 x 860 mm<br>600 x 600 x 860 mm | BR062 57 060 7051K<br>VR062 57 060 7051K |  |
|                                                                                                                                                                                                                                                                                                                                                                                                                                                                                                                                                                                                                                                                                                                                                                                                                                                                                                                                                                                                                                                                                                                                                                                                                                                                                                                                                                                                                                                                                                                                                                                                                                                                                                                                                                                                                                                                                                                                                                                                                                                                                                                                | Medications trolley 4 drawers size 1.5; 2 drawers size 3, push handle, moulded plastic worktop with guard on 3 sides, white; 4 castors, 2 with brakes Material: powder-coated sheet steel Material: chrome nickel steel | 600 x 600 x 860 mm<br>600 x 600 x 860 mm | BR062 57 060 7061K<br>VR062 57 060 7061K |  |