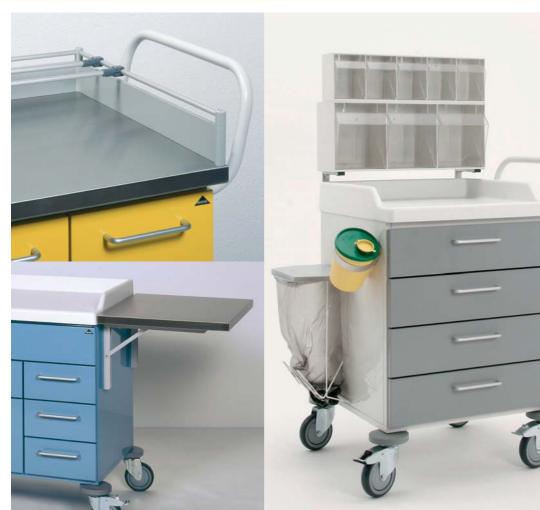

### Anaesthetic and Dressing Trolleys Main features:

- BECKER trolleys are made of high-impact, scratch-resistant steel that resists most chemicals.
- Double-walled, noise-damping frame construction; inner side walls and back plate formed as one unit.
- The floor plate is mounted on a stable tubular steel or tubular chrome nickel steel frame.
- The unit is mounted on four conductive 125-mm swivel castors, complete with thread guards and bumpers.
- Two of the castors are fitted with brakes. Retainer lock for unidirectional movement is available on request.

### Dust-proof doors and drawers with all-round rubber gaskets.

- The doors are mounted on robust wide-angle hinges with a 180 ° opening angle.
- Drawers are equipped with full-extension drawer runners with safety stops.
- Trolleys with drawers have a single drawer mechanism to prevent tilting.
- Handles meet all hygiene standards.
- The worktops are made of either moulded plastic with an integrated guardrail or of chrome-nickel steel.

#### Accessories

- Mostly chrome nickel steel construction Material AISI 304 (1.4301) Polished surfaces (grain size 240/320).
- Extensive range of accessories to choose from.
- Select accessories for your individual needs from our wide range of products.