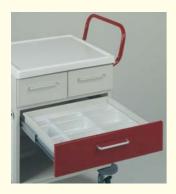

### Anaesthetic and Dressing Trolleys Main features:

- BECKER trolleys are made of high-impact, scratch-resistant steel that resists most chemicals.
- Double-walled, noise-damping frame construction; inner side walls and back plate formed as one unit.
- The floor plate is mounted on a stable tubular steel or tubular chrome nickel steel frame.
- The unit is mounted on four conductive 125-mm swivel castors, complete with thread guards and bumpers.
- Two of the castors are fitted with brakes. Retainer lock for unidirectional movement is available on request.

### Dust-proof doors and drawers with all-round rubber gaskets.

- The doors are mounted on robust wide-angle hinges with a 180 ° opening angle.
- Drawers are equipped with full-extension drawer runners with safety stops.
- Trolleys with drawers have a single drawer mechanism to prevent tilting.
- Handles meet all hygiene standards.
- The worktops are made of either moulded plastic with an integrated guardrail or of chrome-nickel steel.

### ANAESTHETIC AND DRESSING TROLLEYS Width: 600 mm, Height: 860 mm

| DESCRIPTION  Dressing and treatment trolley 2 doors, 2 steel shelves, push handle, moulded plastic worktop with guard on 3 sides, white;                                                                                                              | DIMENSIONS (WxDxH)                                                                                                                                                                                                                                                                                                                                                                                                                                                                                                                                                                                                                                                                                                                                                                                                                                                                                                                                                                                                                                                                                                                                                                                                                                                                                                                                                                                                                                                                                                                                                                                                                                                                                                                 | ORDER NO.                                                                                                                                                                                                                                                                                                                                                                                                                                                                                                                                                                                                                                                                                                                                                                                                                                                                                                                                                                                                                                                                                                                                                                                                                                                                                                                                                                                                                                                                                                                                                                                                                                                                                                                                                                                                                                                                                                                                                                                                                                                                                                                      |                                                                                                                                                                                                                |
|-------------------------------------------------------------------------------------------------------------------------------------------------------------------------------------------------------------------------------------------------------|------------------------------------------------------------------------------------------------------------------------------------------------------------------------------------------------------------------------------------------------------------------------------------------------------------------------------------------------------------------------------------------------------------------------------------------------------------------------------------------------------------------------------------------------------------------------------------------------------------------------------------------------------------------------------------------------------------------------------------------------------------------------------------------------------------------------------------------------------------------------------------------------------------------------------------------------------------------------------------------------------------------------------------------------------------------------------------------------------------------------------------------------------------------------------------------------------------------------------------------------------------------------------------------------------------------------------------------------------------------------------------------------------------------------------------------------------------------------------------------------------------------------------------------------------------------------------------------------------------------------------------------------------------------------------------------------------------------------------------|--------------------------------------------------------------------------------------------------------------------------------------------------------------------------------------------------------------------------------------------------------------------------------------------------------------------------------------------------------------------------------------------------------------------------------------------------------------------------------------------------------------------------------------------------------------------------------------------------------------------------------------------------------------------------------------------------------------------------------------------------------------------------------------------------------------------------------------------------------------------------------------------------------------------------------------------------------------------------------------------------------------------------------------------------------------------------------------------------------------------------------------------------------------------------------------------------------------------------------------------------------------------------------------------------------------------------------------------------------------------------------------------------------------------------------------------------------------------------------------------------------------------------------------------------------------------------------------------------------------------------------------------------------------------------------------------------------------------------------------------------------------------------------------------------------------------------------------------------------------------------------------------------------------------------------------------------------------------------------------------------------------------------------------------------------------------------------------------------------------------------------|----------------------------------------------------------------------------------------------------------------------------------------------------------------------------------------------------------------|
| 2 doors, 2 steel shelves,<br>push handle,<br>moulded plastic worktop                                                                                                                                                                                  |                                                                                                                                                                                                                                                                                                                                                                                                                                                                                                                                                                                                                                                                                                                                                                                                                                                                                                                                                                                                                                                                                                                                                                                                                                                                                                                                                                                                                                                                                                                                                                                                                                                                                                                                    |                                                                                                                                                                                                                                                                                                                                                                                                                                                                                                                                                                                                                                                                                                                                                                                                                                                                                                                                                                                                                                                                                                                                                                                                                                                                                                                                                                                                                                                                                                                                                                                                                                                                                                                                                                                                                                                                                                                                                                                                                                                                                                                                |                                                                                                                                                                                                                |
| 4 castors, 2 with brakes  Material: powder-coated sheet steel  Material: chrome nickel steel                                                                                                                                                          | 600 x 600 x 860 mm<br>600 x 600 x 860 mm                                                                                                                                                                                                                                                                                                                                                                                                                                                                                                                                                                                                                                                                                                                                                                                                                                                                                                                                                                                                                                                                                                                                                                                                                                                                                                                                                                                                                                                                                                                                                                                                                                                                                           | BR062 57 060 2000K<br>VR062 57 060 2000K                                                                                                                                                                                                                                                                                                                                                                                                                                                                                                                                                                                                                                                                                                                                                                                                                                                                                                                                                                                                                                                                                                                                                                                                                                                                                                                                                                                                                                                                                                                                                                                                                                                                                                                                                                                                                                                                                                                                                                                                                                                                                       |                                                                                                                                                                                                                |
| Dressing and treatment trolley 2 drawers size 3; 2 doors, 1 steel shelf, push handle, moulded plastic worktop with guard on 3 sides, white; 4 castors, 2 with brakes Material: powder-coated sheet steel                                              | 600 x 600 x 860 mm                                                                                                                                                                                                                                                                                                                                                                                                                                                                                                                                                                                                                                                                                                                                                                                                                                                                                                                                                                                                                                                                                                                                                                                                                                                                                                                                                                                                                                                                                                                                                                                                                                                                                                                 | BR062 57 060 3100K                                                                                                                                                                                                                                                                                                                                                                                                                                                                                                                                                                                                                                                                                                                                                                                                                                                                                                                                                                                                                                                                                                                                                                                                                                                                                                                                                                                                                                                                                                                                                                                                                                                                                                                                                                                                                                                                                                                                                                                                                                                                                                             |                                                                                                                                                                                                                |
| Material: chrome nickel steel                                                                                                                                                                                                                         | 600 x 600 x 860 mm                                                                                                                                                                                                                                                                                                                                                                                                                                                                                                                                                                                                                                                                                                                                                                                                                                                                                                                                                                                                                                                                                                                                                                                                                                                                                                                                                                                                                                                                                                                                                                                                                                                                                                                 | VR062 57 060 3100K                                                                                                                                                                                                                                                                                                                                                                                                                                                                                                                                                                                                                                                                                                                                                                                                                                                                                                                                                                                                                                                                                                                                                                                                                                                                                                                                                                                                                                                                                                                                                                                                                                                                                                                                                                                                                                                                                                                                                                                                                                                                                                             |                                                                                                                                                                                                                |
| Dressing and treatment trolley 1 drawer size 3; 2 doors, 1 steel shelf, push handle, moulded plastic worktop with guard on 3 sides, white; 4 castors, 2 with brakes Material: powder-coated sheet steel Material: chrome nickel steel                 | 600 x 600 x 860 mm<br>600 x 600 x 860 mm                                                                                                                                                                                                                                                                                                                                                                                                                                                                                                                                                                                                                                                                                                                                                                                                                                                                                                                                                                                                                                                                                                                                                                                                                                                                                                                                                                                                                                                                                                                                                                                                                                                                                           | BR062 57 060 3000K<br>VR062 57 060 3000K                                                                                                                                                                                                                                                                                                                                                                                                                                                                                                                                                                                                                                                                                                                                                                                                                                                                                                                                                                                                                                                                                                                                                                                                                                                                                                                                                                                                                                                                                                                                                                                                                                                                                                                                                                                                                                                                                                                                                                                                                                                                                       |                                                                                                                                                                                                                |
| Dressing and treatment trolley 4 drawers size 3; 1 door, 1 steel shelf, push handle, moulded plastic worktop with guard on 3 sides, white; 4 castors, 2 with brakes  Material: powder-coated sheet steel Material: chrome nickel steel                | 600 x 600 x 860 mm<br>600 x 600 x 860 mm                                                                                                                                                                                                                                                                                                                                                                                                                                                                                                                                                                                                                                                                                                                                                                                                                                                                                                                                                                                                                                                                                                                                                                                                                                                                                                                                                                                                                                                                                                                                                                                                                                                                                           | BR062 57 060 3901K<br>VR062 57 060 3901K                                                                                                                                                                                                                                                                                                                                                                                                                                                                                                                                                                                                                                                                                                                                                                                                                                                                                                                                                                                                                                                                                                                                                                                                                                                                                                                                                                                                                                                                                                                                                                                                                                                                                                                                                                                                                                                                                                                                                                                                                                                                                       |                                                                                                                                                                                                                |
| Dressing and treatment trolley 2 drawers size 3; 1 drawer size 6 1 door, 1 steel shelf, push handle, moulded plastic worktop with guard on 3 sides, white; 4 castors, 2 with brakes Material: powder-coated sheet steel Material: chrome nickel steel | 600 x 600 x 860 mm<br>600 x 600 x 860 mm                                                                                                                                                                                                                                                                                                                                                                                                                                                                                                                                                                                                                                                                                                                                                                                                                                                                                                                                                                                                                                                                                                                                                                                                                                                                                                                                                                                                                                                                                                                                                                                                                                                                                           | BR062 57 060 3902K<br>VR062 57 060 3902K                                                                                                                                                                                                                                                                                                                                                                                                                                                                                                                                                                                                                                                                                                                                                                                                                                                                                                                                                                                                                                                                                                                                                                                                                                                                                                                                                                                                                                                                                                                                                                                                                                                                                                                                                                                                                                                                                                                                                                                                                                                                                       |                                                                                                                                                                                                                |
| Anaesthetic trolley 3 drawers size 3, open compartment, push handle, moulded plastic worktop with guard on 3 sides, white; 4 castors, 2 with brakes Material: powder-coated sheet steel Material: chrome nickel steel                                 | 600 x 600 x 860 mm<br>600 x 600 x 860 mm                                                                                                                                                                                                                                                                                                                                                                                                                                                                                                                                                                                                                                                                                                                                                                                                                                                                                                                                                                                                                                                                                                                                                                                                                                                                                                                                                                                                                                                                                                                                                                                                                                                                                           | BR062 57 060 7031K<br>VR062 57 060 7031K                                                                                                                                                                                                                                                                                                                                                                                                                                                                                                                                                                                                                                                                                                                                                                                                                                                                                                                                                                                                                                                                                                                                                                                                                                                                                                                                                                                                                                                                                                                                                                                                                                                                                                                                                                                                                                                                                                                                                                                                                                                                                       |                                                                                                                                                                                                                |
| Anaesthetic trolley 2 drawers size 3; 1 drawer size 6, push handle, moulded plastic worktop with guard on 3 sides, white; 4 castors, 2 with brakes Material: powder-coated sheet steel Material: chrome nickel steel                                  | 600 x 600 x 860 mm<br>600 x 600 x 860 mm                                                                                                                                                                                                                                                                                                                                                                                                                                                                                                                                                                                                                                                                                                                                                                                                                                                                                                                                                                                                                                                                                                                                                                                                                                                                                                                                                                                                                                                                                                                                                                                                                                                                                           | BR062 57 060 7032K<br>VR062 57 060 7032K                                                                                                                                                                                                                                                                                                                                                                                                                                                                                                                                                                                                                                                                                                                                                                                                                                                                                                                                                                                                                                                                                                                                                                                                                                                                                                                                                                                                                                                                                                                                                                                                                                                                                                                                                                                                                                                                                                                                                                                                                                                                                       |                                                                                                                                                                                                                |
|                                                                                                                                                                                                                                                       | Dressing and treatment trolley 2 drawers size 3; 2 doors, 1 steel shelf, push handle, moulded plastic worktop with guard on 3 sides, white; 4 castors, 2 with brakes Material: powder-coated sheet steel Material: chrome nickel steel  Dressing and treatment trolley 1 drawer size 3; 2 doors, 1 steel shelf, push handle, moulded plastic worktop with guard on 3 sides, white; 4 castors, 2 with brakes  Material: powder-coated sheet steel Material: chrome nickel steel  Dressing and treatment trolley 4 drawers size 3; 1 door, 1 steel shelf, push handle, moulded plastic worktop with guard on 3 sides, white; 4 castors, 2 with brakes  Material: powder-coated sheet steel Material: chrome nickel steel  Dressing and treatment trolley 2 drawers size 3; 1 drawer size 6 1 door, 1 steel shelf, push handle, moulded plastic worktop with guard on 3 sides, white; 4 castors, 2 with brakes  Material: powder-coated sheet steel Material: chrome nickel steel  Anaesthetic trolley 3 drawers size 3, open compartment, push handle, moulded plastic worktop with guard on 3 sides, white; 4 castors, 2 with brakes  Material: powder-coated sheet steel Material: chrome nickel steel  Anaesthetic trolley 2 drawers size 3; 1 drawer size 6, push handle, moulded plastic worktop with guard on 3 sides, white; 4 castors, 2 with brakes  Material: powder-coated sheet steel Material: chrome nickel steel  Anaesthetic trolley 2 drawers size 3; 1 drawer size 6, push handle, moulded plastic worktop with guard on 3 sides, white; 4 castors, 2 with brakes  Material: powder-coated sheet steel Material: powder-coated sheet steel Material: powder-coated sheet steel Material: powder-coated sheet steel | Material: chrome nickel steel  Dressing and treatment trolley 2 drawers size 3; 2 doors, 1 steel shelf, push handle, moulded plastic worktop with guard on 3 sides, white; 4 castors, 2 with brakes  Material: powder-coated sheet steel Material: chrome nickel steel  Dressing and treatment trolley 1 drawer size 3; 2 doors, 1 steel shelf, push handle, moulded plastic worktop with guard on 3 sides, white; 4 castors, 2 with brakes  Material: chrome nickel steel  Dressing and treatment trolley 4 drawers size 3; 1 door, 1 steel shelf, push handle, moulded plastic worktop with guard on 3 sides, white; 4 castors, 2 with brakes  Material: chrome nickel steel  Dressing and treatment trolley 4 drawers size 3; 1 door, 1 steel shelf, push handle, moulded plastic worktop with guard on 3 sides, white; 4 castors, 2 with brakes  Material: chrome nickel steel  Dressing and treatment trolley 2 drawers size 3; 1 drawer size 6 1 door, 1 steel shelf, push handle, moulded plastic worktop with guard on 3 sides, white; 4 castors, 2 with brakes  Material: powder-coated sheet steel Material: chrome nickel steel  Anaesthetic trolley 3 drawers size 3, open compartment, push handle, moulded plastic worktop with guard on 3 sides, white; 4 castors, 2 with brakes  Material: powder-coated sheet steel Material: chrome nickel steel  Anaesthetic trolley 2 drawers size 3; 1 drawer size 6, push handle, moulded plastic worktop with guard on 3 sides, white; 4 castors, 2 with brakes  Material: powder-coated sheet steel Material: chrome nickel steel  Anaesthetic trolley 2 drawers size 3; 1 drawer size 6, push handle, moulded plastic worktop with guard on 3 sides, white; 4 castors, 2 with brakes  Material: powder-coated sheet steel Materia | Dressing and treatment trolley 2 drawers size 3; 2 doors, 1 steel shelf, push handle, moulded plastic worktop with guard on 3 sides, white; 4 castors, 2 with brakes   600 x 600 x 860 mm   BR062 57 060 3100K |