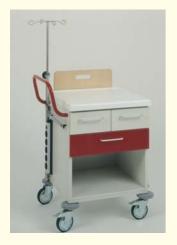

### ANAESTHETIC AND DRESSING TROLLEYS Width: 600 mm, Height: 860 mm

| DESCRIPTION  Dressing and treatment trolley 2 doors, 2 steel shelves, push handle, moulded plastic worktop with guard on 3 sides, white;                                                                                                              | DIMENSIONS (WxDxH)                                                                                                                                                                                                                                                                                                                                                                                                                                                                                                                                                                                                                                                                                                                                                                                                                                                                                                                                                                                                                                                                                                                                                                                                                                                                                                                                                                                                                                                                                                                                                                                                                                                                                                                 | ORDER NO.                                                                                                                                                                                                                                                                                                                                                                                                                                                                                                                                                                                                                                                                                                                                                                                                                                                                                                                                                                                                                                                                                                                                                                                                                                                                                                                                                                                                                                                                                                                                                                                                                                                                                                                                                                                                                                                                                                                                                                                                                                                                                                                      |                                                                                                                                                                                                                |
|-------------------------------------------------------------------------------------------------------------------------------------------------------------------------------------------------------------------------------------------------------|------------------------------------------------------------------------------------------------------------------------------------------------------------------------------------------------------------------------------------------------------------------------------------------------------------------------------------------------------------------------------------------------------------------------------------------------------------------------------------------------------------------------------------------------------------------------------------------------------------------------------------------------------------------------------------------------------------------------------------------------------------------------------------------------------------------------------------------------------------------------------------------------------------------------------------------------------------------------------------------------------------------------------------------------------------------------------------------------------------------------------------------------------------------------------------------------------------------------------------------------------------------------------------------------------------------------------------------------------------------------------------------------------------------------------------------------------------------------------------------------------------------------------------------------------------------------------------------------------------------------------------------------------------------------------------------------------------------------------------|--------------------------------------------------------------------------------------------------------------------------------------------------------------------------------------------------------------------------------------------------------------------------------------------------------------------------------------------------------------------------------------------------------------------------------------------------------------------------------------------------------------------------------------------------------------------------------------------------------------------------------------------------------------------------------------------------------------------------------------------------------------------------------------------------------------------------------------------------------------------------------------------------------------------------------------------------------------------------------------------------------------------------------------------------------------------------------------------------------------------------------------------------------------------------------------------------------------------------------------------------------------------------------------------------------------------------------------------------------------------------------------------------------------------------------------------------------------------------------------------------------------------------------------------------------------------------------------------------------------------------------------------------------------------------------------------------------------------------------------------------------------------------------------------------------------------------------------------------------------------------------------------------------------------------------------------------------------------------------------------------------------------------------------------------------------------------------------------------------------------------------|----------------------------------------------------------------------------------------------------------------------------------------------------------------------------------------------------------------|
| 2 doors, 2 steel shelves,<br>push handle,<br>moulded plastic worktop                                                                                                                                                                                  |                                                                                                                                                                                                                                                                                                                                                                                                                                                                                                                                                                                                                                                                                                                                                                                                                                                                                                                                                                                                                                                                                                                                                                                                                                                                                                                                                                                                                                                                                                                                                                                                                                                                                                                                    |                                                                                                                                                                                                                                                                                                                                                                                                                                                                                                                                                                                                                                                                                                                                                                                                                                                                                                                                                                                                                                                                                                                                                                                                                                                                                                                                                                                                                                                                                                                                                                                                                                                                                                                                                                                                                                                                                                                                                                                                                                                                                                                                |                                                                                                                                                                                                                |
| 4 castors, 2 with brakes  Material: powder-coated sheet steel  Material: chrome nickel steel                                                                                                                                                          | 600 x 600 x 860 mm<br>600 x 600 x 860 mm                                                                                                                                                                                                                                                                                                                                                                                                                                                                                                                                                                                                                                                                                                                                                                                                                                                                                                                                                                                                                                                                                                                                                                                                                                                                                                                                                                                                                                                                                                                                                                                                                                                                                           | BR062 57 060 2000K<br>VR062 57 060 2000K                                                                                                                                                                                                                                                                                                                                                                                                                                                                                                                                                                                                                                                                                                                                                                                                                                                                                                                                                                                                                                                                                                                                                                                                                                                                                                                                                                                                                                                                                                                                                                                                                                                                                                                                                                                                                                                                                                                                                                                                                                                                                       |                                                                                                                                                                                                                |
| Dressing and treatment trolley 2 drawers size 3; 2 doors, 1 steel shelf, push handle, moulded plastic worktop with guard on 3 sides, white; 4 castors, 2 with brakes Material: powder-coated sheet steel                                              | 600 x 600 x 860 mm                                                                                                                                                                                                                                                                                                                                                                                                                                                                                                                                                                                                                                                                                                                                                                                                                                                                                                                                                                                                                                                                                                                                                                                                                                                                                                                                                                                                                                                                                                                                                                                                                                                                                                                 | BR062 57 060 3100K                                                                                                                                                                                                                                                                                                                                                                                                                                                                                                                                                                                                                                                                                                                                                                                                                                                                                                                                                                                                                                                                                                                                                                                                                                                                                                                                                                                                                                                                                                                                                                                                                                                                                                                                                                                                                                                                                                                                                                                                                                                                                                             |                                                                                                                                                                                                                |
| Material: chrome nickel steel                                                                                                                                                                                                                         | 600 x 600 x 860 mm                                                                                                                                                                                                                                                                                                                                                                                                                                                                                                                                                                                                                                                                                                                                                                                                                                                                                                                                                                                                                                                                                                                                                                                                                                                                                                                                                                                                                                                                                                                                                                                                                                                                                                                 | VR062 57 060 3100K                                                                                                                                                                                                                                                                                                                                                                                                                                                                                                                                                                                                                                                                                                                                                                                                                                                                                                                                                                                                                                                                                                                                                                                                                                                                                                                                                                                                                                                                                                                                                                                                                                                                                                                                                                                                                                                                                                                                                                                                                                                                                                             |                                                                                                                                                                                                                |
| Dressing and treatment trolley 1 drawer size 3; 2 doors, 1 steel shelf, push handle, moulded plastic worktop with guard on 3 sides, white; 4 castors, 2 with brakes Material: powder-coated sheet steel Material: chrome nickel steel                 | 600 x 600 x 860 mm<br>600 x 600 x 860 mm                                                                                                                                                                                                                                                                                                                                                                                                                                                                                                                                                                                                                                                                                                                                                                                                                                                                                                                                                                                                                                                                                                                                                                                                                                                                                                                                                                                                                                                                                                                                                                                                                                                                                           | BR062 57 060 3000K<br>VR062 57 060 3000K                                                                                                                                                                                                                                                                                                                                                                                                                                                                                                                                                                                                                                                                                                                                                                                                                                                                                                                                                                                                                                                                                                                                                                                                                                                                                                                                                                                                                                                                                                                                                                                                                                                                                                                                                                                                                                                                                                                                                                                                                                                                                       |                                                                                                                                                                                                                |
| Dressing and treatment trolley 4 drawers size 3; 1 door, 1 steel shelf, push handle, moulded plastic worktop with guard on 3 sides, white; 4 castors, 2 with brakes  Material: powder-coated sheet steel Material: chrome nickel steel                | 600 x 600 x 860 mm<br>600 x 600 x 860 mm                                                                                                                                                                                                                                                                                                                                                                                                                                                                                                                                                                                                                                                                                                                                                                                                                                                                                                                                                                                                                                                                                                                                                                                                                                                                                                                                                                                                                                                                                                                                                                                                                                                                                           | BR062 57 060 3901K<br>VR062 57 060 3901K                                                                                                                                                                                                                                                                                                                                                                                                                                                                                                                                                                                                                                                                                                                                                                                                                                                                                                                                                                                                                                                                                                                                                                                                                                                                                                                                                                                                                                                                                                                                                                                                                                                                                                                                                                                                                                                                                                                                                                                                                                                                                       |                                                                                                                                                                                                                |
| Dressing and treatment trolley 2 drawers size 3; 1 drawer size 6 1 door, 1 steel shelf, push handle, moulded plastic worktop with guard on 3 sides, white; 4 castors, 2 with brakes Material: powder-coated sheet steel Material: chrome nickel steel | 600 x 600 x 860 mm<br>600 x 600 x 860 mm                                                                                                                                                                                                                                                                                                                                                                                                                                                                                                                                                                                                                                                                                                                                                                                                                                                                                                                                                                                                                                                                                                                                                                                                                                                                                                                                                                                                                                                                                                                                                                                                                                                                                           | BR062 57 060 3902K<br>VR062 57 060 3902K                                                                                                                                                                                                                                                                                                                                                                                                                                                                                                                                                                                                                                                                                                                                                                                                                                                                                                                                                                                                                                                                                                                                                                                                                                                                                                                                                                                                                                                                                                                                                                                                                                                                                                                                                                                                                                                                                                                                                                                                                                                                                       |                                                                                                                                                                                                                |
| Anaesthetic trolley 3 drawers size 3, open compartment, push handle, moulded plastic worktop with guard on 3 sides, white; 4 castors, 2 with brakes Material: powder-coated sheet steel Material: chrome nickel steel                                 | 600 x 600 x 860 mm<br>600 x 600 x 860 mm                                                                                                                                                                                                                                                                                                                                                                                                                                                                                                                                                                                                                                                                                                                                                                                                                                                                                                                                                                                                                                                                                                                                                                                                                                                                                                                                                                                                                                                                                                                                                                                                                                                                                           | BR062 57 060 7031K<br>VR062 57 060 7031K                                                                                                                                                                                                                                                                                                                                                                                                                                                                                                                                                                                                                                                                                                                                                                                                                                                                                                                                                                                                                                                                                                                                                                                                                                                                                                                                                                                                                                                                                                                                                                                                                                                                                                                                                                                                                                                                                                                                                                                                                                                                                       |                                                                                                                                                                                                                |
| Anaesthetic trolley 2 drawers size 3; 1 drawer size 6, push handle, moulded plastic worktop with guard on 3 sides, white; 4 castors, 2 with brakes Material: powder-coated sheet steel Material: chrome nickel steel                                  | 600 x 600 x 860 mm<br>600 x 600 x 860 mm                                                                                                                                                                                                                                                                                                                                                                                                                                                                                                                                                                                                                                                                                                                                                                                                                                                                                                                                                                                                                                                                                                                                                                                                                                                                                                                                                                                                                                                                                                                                                                                                                                                                                           | BR062 57 060 7032K<br>VR062 57 060 7032K                                                                                                                                                                                                                                                                                                                                                                                                                                                                                                                                                                                                                                                                                                                                                                                                                                                                                                                                                                                                                                                                                                                                                                                                                                                                                                                                                                                                                                                                                                                                                                                                                                                                                                                                                                                                                                                                                                                                                                                                                                                                                       |                                                                                                                                                                                                                |
|                                                                                                                                                                                                                                                       | Dressing and treatment trolley 2 drawers size 3; 2 doors, 1 steel shelf, push handle, moulded plastic worktop with guard on 3 sides, white; 4 castors, 2 with brakes Material: powder-coated sheet steel Material: chrome nickel steel  Dressing and treatment trolley 1 drawer size 3; 2 doors, 1 steel shelf, push handle, moulded plastic worktop with guard on 3 sides, white; 4 castors, 2 with brakes  Material: powder-coated sheet steel Material: chrome nickel steel  Dressing and treatment trolley 4 drawers size 3; 1 door, 1 steel shelf, push handle, moulded plastic worktop with guard on 3 sides, white; 4 castors, 2 with brakes  Material: powder-coated sheet steel Material: chrome nickel steel  Dressing and treatment trolley 2 drawers size 3; 1 drawer size 6 1 door, 1 steel shelf, push handle, moulded plastic worktop with guard on 3 sides, white; 4 castors, 2 with brakes  Material: powder-coated sheet steel Material: chrome nickel steel  Anaesthetic trolley 3 drawers size 3, open compartment, push handle, moulded plastic worktop with guard on 3 sides, white; 4 castors, 2 with brakes  Material: powder-coated sheet steel Material: chrome nickel steel  Anaesthetic trolley 2 drawers size 3; 1 drawer size 6, push handle, moulded plastic worktop with guard on 3 sides, white; 4 castors, 2 with brakes  Material: powder-coated sheet steel Material: chrome nickel steel  Anaesthetic trolley 2 drawers size 3; 1 drawer size 6, push handle, moulded plastic worktop with guard on 3 sides, white; 4 castors, 2 with brakes  Material: powder-coated sheet steel Material: powder-coated sheet steel Material: powder-coated sheet steel Material: powder-coated sheet steel | Material: chrome nickel steel  Dressing and treatment trolley 2 drawers size 3; 2 doors, 1 steel shelf, push handle, moulded plastic worktop with guard on 3 sides, white; 4 castors, 2 with brakes  Material: powder-coated sheet steel Material: chrome nickel steel  Dressing and treatment trolley 1 drawer size 3; 2 doors, 1 steel shelf, push handle, moulded plastic worktop with guard on 3 sides, white; 4 castors, 2 with brakes  Material: chrome nickel steel  Dressing and treatment trolley 4 drawers size 3; 1 door, 1 steel shelf, push handle, moulded plastic worktop with guard on 3 sides, white; 4 castors, 2 with brakes  Material: chrome nickel steel  Dressing and treatment trolley 4 drawers size 3; 1 door, 1 steel shelf, push handle, moulded plastic worktop with guard on 3 sides, white; 4 castors, 2 with brakes  Material: chrome nickel steel  Dressing and treatment trolley 2 drawers size 3; 1 drawer size 6 1 door, 1 steel shelf, push handle, moulded plastic worktop with guard on 3 sides, white; 4 castors, 2 with brakes  Material: powder-coated sheet steel Material: chrome nickel steel  Anaesthetic trolley 3 drawers size 3, open compartment, push handle, moulded plastic worktop with guard on 3 sides, white; 4 castors, 2 with brakes  Material: powder-coated sheet steel Material: chrome nickel steel  Anaesthetic trolley 2 drawers size 3; 1 drawer size 6, push handle, moulded plastic worktop with guard on 3 sides, white; 4 castors, 2 with brakes  Material: powder-coated sheet steel Material: chrome nickel steel  Anaesthetic trolley 2 drawers size 3; 1 drawer size 6, push handle, moulded plastic worktop with guard on 3 sides, white; 4 castors, 2 with brakes  Material: powder-coated sheet steel Materia | Dressing and treatment trolley 2 drawers size 3; 2 doors, 1 steel shelf, push handle, moulded plastic worktop with guard on 3 sides, white; 4 castors, 2 with brakes   600 x 600 x 860 mm   BR062 57 060 3100K |

### ANAESTHETIC AND DRESSING TROLLEYS Width: 600 mm, Height: 860 mm

Width: 600 mm, Height: 860 mm

|                                                                                                                                                                                                                                                                                                                                                                                                                                                                                                                                                                                                                                                                                                                                                                                                                                                                                                                                                                                                                                                                                                                                                                                                                                                                                                                                                                                                                                                                                                                                                                                                                                                                                                                                                                                                                                                                                                                                                                                                                                                                                                                                | DESCRIPTION                                                                                                                                                                                                             | DIMENSIONS (WxDxH)                       | ORDER NO.                                |  |
|--------------------------------------------------------------------------------------------------------------------------------------------------------------------------------------------------------------------------------------------------------------------------------------------------------------------------------------------------------------------------------------------------------------------------------------------------------------------------------------------------------------------------------------------------------------------------------------------------------------------------------------------------------------------------------------------------------------------------------------------------------------------------------------------------------------------------------------------------------------------------------------------------------------------------------------------------------------------------------------------------------------------------------------------------------------------------------------------------------------------------------------------------------------------------------------------------------------------------------------------------------------------------------------------------------------------------------------------------------------------------------------------------------------------------------------------------------------------------------------------------------------------------------------------------------------------------------------------------------------------------------------------------------------------------------------------------------------------------------------------------------------------------------------------------------------------------------------------------------------------------------------------------------------------------------------------------------------------------------------------------------------------------------------------------------------------------------------------------------------------------------|-------------------------------------------------------------------------------------------------------------------------------------------------------------------------------------------------------------------------|------------------------------------------|------------------------------------------|--|
|                                                                                                                                                                                                                                                                                                                                                                                                                                                                                                                                                                                                                                                                                                                                                                                                                                                                                                                                                                                                                                                                                                                                                                                                                                                                                                                                                                                                                                                                                                                                                                                                                                                                                                                                                                                                                                                                                                                                                                                                                                                                                                                                | Anaesthetic trolley 4 drawers size 3, push handle, moulded plastic worktop with guard on 3 sides, white; 4 castors, 2 with brakes Material: powder-coated sheet steel Material: chrome nickel steel                     | 600 x 600 x 860 mm<br>600 x 600 x 860 mm | BR062 57 060 7040K<br>VR062 57 060 7040K |  |
|                                                                                                                                                                                                                                                                                                                                                                                                                                                                                                                                                                                                                                                                                                                                                                                                                                                                                                                                                                                                                                                                                                                                                                                                                                                                                                                                                                                                                                                                                                                                                                                                                                                                                                                                                                                                                                                                                                                                                                                                                                                                                                                                | Anaesthetic trolley 7 drawers size 3, push handle, moulded plastic worktop with guard on 3 sides, white; 4 castors, 2 with brakes Material: powder-coated sheet steel Material: chrome nickel steel                     | 600 x 600 x 860 mm<br>600 x 600 x 860 mm | BR062 57 060 7071K<br>VR062 57 060 7071K |  |
|                                                                                                                                                                                                                                                                                                                                                                                                                                                                                                                                                                                                                                                                                                                                                                                                                                                                                                                                                                                                                                                                                                                                                                                                                                                                                                                                                                                                                                                                                                                                                                                                                                                                                                                                                                                                                                                                                                                                                                                                                                                                                                                                | Anaesthetic trolley 2 drawers size 1.5; 6 drawers size 3, push handle, moulded plastic worktop with guard on 3 sides, white; 4 castors, 2 with brakes Material: powder-coated sheet steel Material: chrome nickel steel | 600 x 600 x 860 mm<br>600 x 600 x 860 mm | BR062 57 060 7081K<br>VR062 57 060 7081K |  |
|                                                                                                                                                                                                                                                                                                                                                                                                                                                                                                                                                                                                                                                                                                                                                                                                                                                                                                                                                                                                                                                                                                                                                                                                                                                                                                                                                                                                                                                                                                                                                                                                                                                                                                                                                                                                                                                                                                                                                                                                                                                                                                                                | Anaesthetic trolley 2 drawers size 1.5; 5 drawers size 3, push handle, moulded plastic worktop with guard on 3 sides, white; 4 castors, 2 with brakes Material: powder-coated sheet steel Material: chrome nickel steel | 600 x 600 x 860 mm<br>600 x 600 x 860 mm | BR062 57 060 7072K<br>VR062 57 060 7072K |  |
| Canada Ca | Anaesthetic trolley 8 drawers size 3, push handle, moulded plastic worktop with guard on 3 sides, white; 4 castors, 2 with brakes Material: powder-coated sheet steel Material: chrome nickel steel                     | 600 x 600 x 860 mm<br>600 x 600 x 860 mm | BR062 57 060 7082K<br>VR062 57 060 7082K |  |
|                                                                                                                                                                                                                                                                                                                                                                                                                                                                                                                                                                                                                                                                                                                                                                                                                                                                                                                                                                                                                                                                                                                                                                                                                                                                                                                                                                                                                                                                                                                                                                                                                                                                                                                                                                                                                                                                                                                                                                                                                                                                                                                                | Ward trolley 3 drawers size 2; 2 drawers size 3, push handle, moulded plastic worktop with guard on 3 sides, white; 4 castors, 2 with brakes Material: powder-coated sheet steel Material: chrome nickel steel          | 600 x 600 x 860 mm<br>600 x 600 x 860 mm | BR062 57 060 7051K<br>VR062 57 060 7051K |  |
|                                                                                                                                                                                                                                                                                                                                                                                                                                                                                                                                                                                                                                                                                                                                                                                                                                                                                                                                                                                                                                                                                                                                                                                                                                                                                                                                                                                                                                                                                                                                                                                                                                                                                                                                                                                                                                                                                                                                                                                                                                                                                                                                | Medications trolley 4 drawers size 1.5; 2 drawers size 3, push handle, moulded plastic worktop with guard on 3 sides, white; 4 castors, 2 with brakes Material: powder-coated sheet steel Material: chrome nickel steel | 600 x 600 x 860 mm<br>600 x 600 x 860 mm | BR062 57 060 7061K<br>VR062 57 060 7061K |  |