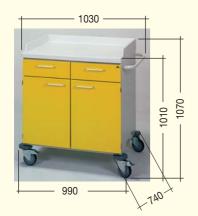

### Anaesthetic and Dressing Trolleys Main features:

- BECKER trolleys are made of high-impact, scratch-resistant steel that resists most chemicals.
- Double-walled, noise-damping frame construction; inner side walls and back plate formed as one unit.
- The floor plate is mounted on a stable tubular steel or tubular chrome nickel steel frame.
- The unit is mounted on four conductive 125-mm swivel castors, complete with thread guards and bumpers.
- Two of the castors are fitted with brakes. Retainer lock for unidirectional movement is available on request.

### Dust-proof doors and drawers with all-round rubber gaskets.

- The doors are mounted on robust wide-angle hinges with a 180 ° opening angle.
- Drawers are equipped with full-extension drawer runners with safety stops.
- Trolleys with drawers have a single drawer mechanism to prevent tilting.
- Handles meet all hygiene standards.
- The worktops are made of either moulded plastic with an integrated guardrail or of chrome-nickel steel.