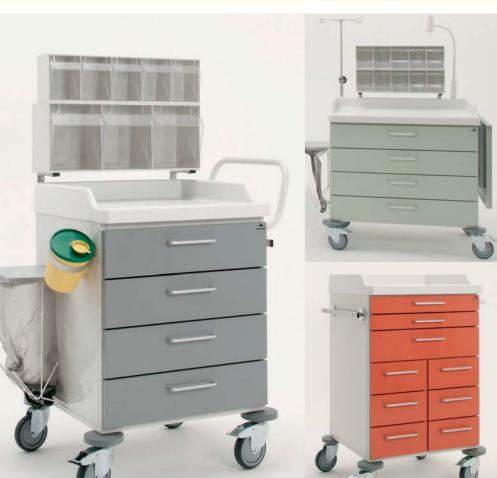

### Anaesthetic and Dressing Trolleys Main features:

- BECKER trolleys are made of high-impact, scratch-resistant steel that resists most chemicals.
- Double-walled, noise-damping frame construction; inner side walls and back plate formed as one unit.
- The floor plate is mounted on a stable tubular steel or tubular chrome nickel steel frame.
- The unit is mounted on four conductive 125-mm swivel castors, complete with thread guards and bumpers.
- Two of the castors are fitted with brakes. Retainer lock for unidirectional movement is available on request.

### Dust-proof doors and drawers with all-round rubber gaskets.

- The doors are mounted on robust wide-angle hinges with a 180 ° opening angle.
- Drawers are equipped with full-extension drawer runners with safety stops.
- Trolleys with drawers have a single drawer mechanism to prevent tilting.
- Handles meet all hygiene standards.
- The worktops are made of either moulded plastic with an integrated guardrail or of chrome-nickel steel.

#### Accessories

- Mostly chrome nickel steel construction Material AISI 304 (1.4301) Polished surfaces (grain size 240/320).
- Extensive range of accessories to choose from.
- Select accessories for your individual needs from our wide range of products.

#### **Colors**

- Body colours choicable: RAL 1013 - Oyster white or RAL 9002 - Grey white
- Colors for doors and drawer fronts: Freely selectable from BECKER color list (see page 1.22)