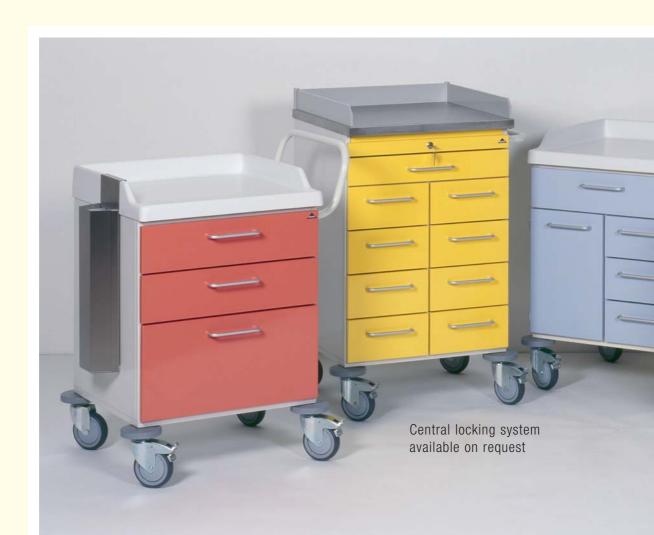

#### **Colors**

- Body colours choicable: RAL 1013 - Oyster white or RAL 9002 - Grey white
- Colors for doors and drawer fronts: Freely selectable from BECKER color list (see page 1.22)

### ANAESTHETIC AND DRESSING TROLLEYS Width: 600 mm, Height: 860 mm

| DESCRIPTION  Dressing and treatment trolley 2 doors, 2 steel shelves, push handle, moulded plastic worktop with guard on 3 sides, white;                                                                                                              | DIMENSIONS (WxDxH)                                                                                                                                                                                                                                                                                                                                                                                                                                                                                                                                                                                                                                                                                                                                                                                                                                                                                                                                                                                                                                                                                                                                                                                                                                                                                                                                                                                                                                                                                                                                                                                                                                                                                                                 | ORDER NO.                                                                                                                                                                                                                                                                                                                                                                                                                                                                                                                                                                                                                                                                                                                                                                                                                                                                                                                                                                                                                                                                                                                                                                                                                                                                                                                                                                                                                                                                                                                                                                                                                                                                                                                                                                                                                                                                                                                                                                                                                                                                                                                      |                                                                                                                                                                                                                |
|-------------------------------------------------------------------------------------------------------------------------------------------------------------------------------------------------------------------------------------------------------|------------------------------------------------------------------------------------------------------------------------------------------------------------------------------------------------------------------------------------------------------------------------------------------------------------------------------------------------------------------------------------------------------------------------------------------------------------------------------------------------------------------------------------------------------------------------------------------------------------------------------------------------------------------------------------------------------------------------------------------------------------------------------------------------------------------------------------------------------------------------------------------------------------------------------------------------------------------------------------------------------------------------------------------------------------------------------------------------------------------------------------------------------------------------------------------------------------------------------------------------------------------------------------------------------------------------------------------------------------------------------------------------------------------------------------------------------------------------------------------------------------------------------------------------------------------------------------------------------------------------------------------------------------------------------------------------------------------------------------|--------------------------------------------------------------------------------------------------------------------------------------------------------------------------------------------------------------------------------------------------------------------------------------------------------------------------------------------------------------------------------------------------------------------------------------------------------------------------------------------------------------------------------------------------------------------------------------------------------------------------------------------------------------------------------------------------------------------------------------------------------------------------------------------------------------------------------------------------------------------------------------------------------------------------------------------------------------------------------------------------------------------------------------------------------------------------------------------------------------------------------------------------------------------------------------------------------------------------------------------------------------------------------------------------------------------------------------------------------------------------------------------------------------------------------------------------------------------------------------------------------------------------------------------------------------------------------------------------------------------------------------------------------------------------------------------------------------------------------------------------------------------------------------------------------------------------------------------------------------------------------------------------------------------------------------------------------------------------------------------------------------------------------------------------------------------------------------------------------------------------------|----------------------------------------------------------------------------------------------------------------------------------------------------------------------------------------------------------------|
| 2 doors, 2 steel shelves,<br>push handle,<br>moulded plastic worktop                                                                                                                                                                                  |                                                                                                                                                                                                                                                                                                                                                                                                                                                                                                                                                                                                                                                                                                                                                                                                                                                                                                                                                                                                                                                                                                                                                                                                                                                                                                                                                                                                                                                                                                                                                                                                                                                                                                                                    |                                                                                                                                                                                                                                                                                                                                                                                                                                                                                                                                                                                                                                                                                                                                                                                                                                                                                                                                                                                                                                                                                                                                                                                                                                                                                                                                                                                                                                                                                                                                                                                                                                                                                                                                                                                                                                                                                                                                                                                                                                                                                                                                |                                                                                                                                                                                                                |
| 4 castors, 2 with brakes  Material: powder-coated sheet steel  Material: chrome nickel steel                                                                                                                                                          | 600 x 600 x 860 mm<br>600 x 600 x 860 mm                                                                                                                                                                                                                                                                                                                                                                                                                                                                                                                                                                                                                                                                                                                                                                                                                                                                                                                                                                                                                                                                                                                                                                                                                                                                                                                                                                                                                                                                                                                                                                                                                                                                                           | BR062 57 060 2000K<br>VR062 57 060 2000K                                                                                                                                                                                                                                                                                                                                                                                                                                                                                                                                                                                                                                                                                                                                                                                                                                                                                                                                                                                                                                                                                                                                                                                                                                                                                                                                                                                                                                                                                                                                                                                                                                                                                                                                                                                                                                                                                                                                                                                                                                                                                       |                                                                                                                                                                                                                |
| Dressing and treatment trolley 2 drawers size 3; 2 doors, 1 steel shelf, push handle, moulded plastic worktop with guard on 3 sides, white; 4 castors, 2 with brakes Material: powder-coated sheet steel                                              | 600 x 600 x 860 mm                                                                                                                                                                                                                                                                                                                                                                                                                                                                                                                                                                                                                                                                                                                                                                                                                                                                                                                                                                                                                                                                                                                                                                                                                                                                                                                                                                                                                                                                                                                                                                                                                                                                                                                 | BR062 57 060 3100K                                                                                                                                                                                                                                                                                                                                                                                                                                                                                                                                                                                                                                                                                                                                                                                                                                                                                                                                                                                                                                                                                                                                                                                                                                                                                                                                                                                                                                                                                                                                                                                                                                                                                                                                                                                                                                                                                                                                                                                                                                                                                                             |                                                                                                                                                                                                                |
| Material: chrome nickel steel                                                                                                                                                                                                                         | 600 x 600 x 860 mm                                                                                                                                                                                                                                                                                                                                                                                                                                                                                                                                                                                                                                                                                                                                                                                                                                                                                                                                                                                                                                                                                                                                                                                                                                                                                                                                                                                                                                                                                                                                                                                                                                                                                                                 | VR062 57 060 3100K                                                                                                                                                                                                                                                                                                                                                                                                                                                                                                                                                                                                                                                                                                                                                                                                                                                                                                                                                                                                                                                                                                                                                                                                                                                                                                                                                                                                                                                                                                                                                                                                                                                                                                                                                                                                                                                                                                                                                                                                                                                                                                             |                                                                                                                                                                                                                |
| Dressing and treatment trolley 1 drawer size 3; 2 doors, 1 steel shelf, push handle, moulded plastic worktop with guard on 3 sides, white; 4 castors, 2 with brakes Material: powder-coated sheet steel Material: chrome nickel steel                 | 600 x 600 x 860 mm<br>600 x 600 x 860 mm                                                                                                                                                                                                                                                                                                                                                                                                                                                                                                                                                                                                                                                                                                                                                                                                                                                                                                                                                                                                                                                                                                                                                                                                                                                                                                                                                                                                                                                                                                                                                                                                                                                                                           | BR062 57 060 3000K<br>VR062 57 060 3000K                                                                                                                                                                                                                                                                                                                                                                                                                                                                                                                                                                                                                                                                                                                                                                                                                                                                                                                                                                                                                                                                                                                                                                                                                                                                                                                                                                                                                                                                                                                                                                                                                                                                                                                                                                                                                                                                                                                                                                                                                                                                                       |                                                                                                                                                                                                                |
| Dressing and treatment trolley 4 drawers size 3; 1 door, 1 steel shelf, push handle, moulded plastic worktop with guard on 3 sides, white; 4 castors, 2 with brakes  Material: powder-coated sheet steel Material: chrome nickel steel                | 600 x 600 x 860 mm<br>600 x 600 x 860 mm                                                                                                                                                                                                                                                                                                                                                                                                                                                                                                                                                                                                                                                                                                                                                                                                                                                                                                                                                                                                                                                                                                                                                                                                                                                                                                                                                                                                                                                                                                                                                                                                                                                                                           | BR062 57 060 3901K<br>VR062 57 060 3901K                                                                                                                                                                                                                                                                                                                                                                                                                                                                                                                                                                                                                                                                                                                                                                                                                                                                                                                                                                                                                                                                                                                                                                                                                                                                                                                                                                                                                                                                                                                                                                                                                                                                                                                                                                                                                                                                                                                                                                                                                                                                                       |                                                                                                                                                                                                                |
| Dressing and treatment trolley 2 drawers size 3; 1 drawer size 6 1 door, 1 steel shelf, push handle, moulded plastic worktop with guard on 3 sides, white; 4 castors, 2 with brakes Material: powder-coated sheet steel Material: chrome nickel steel | 600 x 600 x 860 mm<br>600 x 600 x 860 mm                                                                                                                                                                                                                                                                                                                                                                                                                                                                                                                                                                                                                                                                                                                                                                                                                                                                                                                                                                                                                                                                                                                                                                                                                                                                                                                                                                                                                                                                                                                                                                                                                                                                                           | BR062 57 060 3902K<br>VR062 57 060 3902K                                                                                                                                                                                                                                                                                                                                                                                                                                                                                                                                                                                                                                                                                                                                                                                                                                                                                                                                                                                                                                                                                                                                                                                                                                                                                                                                                                                                                                                                                                                                                                                                                                                                                                                                                                                                                                                                                                                                                                                                                                                                                       |                                                                                                                                                                                                                |
| Anaesthetic trolley 3 drawers size 3, open compartment, push handle, moulded plastic worktop with guard on 3 sides, white; 4 castors, 2 with brakes Material: powder-coated sheet steel Material: chrome nickel steel                                 | 600 x 600 x 860 mm<br>600 x 600 x 860 mm                                                                                                                                                                                                                                                                                                                                                                                                                                                                                                                                                                                                                                                                                                                                                                                                                                                                                                                                                                                                                                                                                                                                                                                                                                                                                                                                                                                                                                                                                                                                                                                                                                                                                           | BR062 57 060 7031K<br>VR062 57 060 7031K                                                                                                                                                                                                                                                                                                                                                                                                                                                                                                                                                                                                                                                                                                                                                                                                                                                                                                                                                                                                                                                                                                                                                                                                                                                                                                                                                                                                                                                                                                                                                                                                                                                                                                                                                                                                                                                                                                                                                                                                                                                                                       |                                                                                                                                                                                                                |
| Anaesthetic trolley 2 drawers size 3; 1 drawer size 6, push handle, moulded plastic worktop with guard on 3 sides, white; 4 castors, 2 with brakes Material: powder-coated sheet steel Material: chrome nickel steel                                  | 600 x 600 x 860 mm<br>600 x 600 x 860 mm                                                                                                                                                                                                                                                                                                                                                                                                                                                                                                                                                                                                                                                                                                                                                                                                                                                                                                                                                                                                                                                                                                                                                                                                                                                                                                                                                                                                                                                                                                                                                                                                                                                                                           | BR062 57 060 7032K<br>VR062 57 060 7032K                                                                                                                                                                                                                                                                                                                                                                                                                                                                                                                                                                                                                                                                                                                                                                                                                                                                                                                                                                                                                                                                                                                                                                                                                                                                                                                                                                                                                                                                                                                                                                                                                                                                                                                                                                                                                                                                                                                                                                                                                                                                                       |                                                                                                                                                                                                                |
|                                                                                                                                                                                                                                                       | Dressing and treatment trolley 2 drawers size 3; 2 doors, 1 steel shelf, push handle, moulded plastic worktop with guard on 3 sides, white; 4 castors, 2 with brakes Material: powder-coated sheet steel Material: chrome nickel steel  Dressing and treatment trolley 1 drawer size 3; 2 doors, 1 steel shelf, push handle, moulded plastic worktop with guard on 3 sides, white; 4 castors, 2 with brakes  Material: powder-coated sheet steel Material: chrome nickel steel  Dressing and treatment trolley 4 drawers size 3; 1 door, 1 steel shelf, push handle, moulded plastic worktop with guard on 3 sides, white; 4 castors, 2 with brakes  Material: powder-coated sheet steel Material: chrome nickel steel  Dressing and treatment trolley 2 drawers size 3; 1 drawer size 6 1 door, 1 steel shelf, push handle, moulded plastic worktop with guard on 3 sides, white; 4 castors, 2 with brakes  Material: powder-coated sheet steel Material: chrome nickel steel  Anaesthetic trolley 3 drawers size 3, open compartment, push handle, moulded plastic worktop with guard on 3 sides, white; 4 castors, 2 with brakes  Material: powder-coated sheet steel Material: chrome nickel steel  Anaesthetic trolley 2 drawers size 3; 1 drawer size 6, push handle, moulded plastic worktop with guard on 3 sides, white; 4 castors, 2 with brakes  Material: powder-coated sheet steel Material: chrome nickel steel  Anaesthetic trolley 2 drawers size 3; 1 drawer size 6, push handle, moulded plastic worktop with guard on 3 sides, white; 4 castors, 2 with brakes  Material: powder-coated sheet steel Material: powder-coated sheet steel Material: powder-coated sheet steel Material: powder-coated sheet steel | Material: chrome nickel steel  Dressing and treatment trolley 2 drawers size 3; 2 doors, 1 steel shelf, push handle, moulded plastic worktop with guard on 3 sides, white; 4 castors, 2 with brakes  Material: powder-coated sheet steel Material: chrome nickel steel  Dressing and treatment trolley 1 drawer size 3; 2 doors, 1 steel shelf, push handle, moulded plastic worktop with guard on 3 sides, white; 4 castors, 2 with brakes  Material: chrome nickel steel  Dressing and treatment trolley 4 drawers size 3; 1 door, 1 steel shelf, push handle, moulded plastic worktop with guard on 3 sides, white; 4 castors, 2 with brakes  Material: chrome nickel steel  Dressing and treatment trolley 4 drawers size 3; 1 door, 1 steel shelf, push handle, moulded plastic worktop with guard on 3 sides, white; 4 castors, 2 with brakes  Material: chrome nickel steel  Dressing and treatment trolley 2 drawers size 3; 1 drawer size 6 1 door, 1 steel shelf, push handle, moulded plastic worktop with guard on 3 sides, white; 4 castors, 2 with brakes  Material: powder-coated sheet steel Material: chrome nickel steel  Anaesthetic trolley 3 drawers size 3, open compartment, push handle, moulded plastic worktop with guard on 3 sides, white; 4 castors, 2 with brakes  Material: powder-coated sheet steel Material: chrome nickel steel  Anaesthetic trolley 2 drawers size 3; 1 drawer size 6, push handle, moulded plastic worktop with guard on 3 sides, white; 4 castors, 2 with brakes  Material: powder-coated sheet steel Material: chrome nickel steel  Anaesthetic trolley 2 drawers size 3; 1 drawer size 6, push handle, moulded plastic worktop with guard on 3 sides, white; 4 castors, 2 with brakes  Material: powder-coated sheet steel Materia | Dressing and treatment trolley 2 drawers size 3; 2 doors, 1 steel shelf, push handle, moulded plastic worktop with guard on 3 sides, white; 4 castors, 2 with brakes   600 x 600 x 860 mm   BR062 57 060 3100K |

### ANAESTHETIC AND DRESSING TROLLEYS Width: 600 mm, Height: 860 mm

Width: 600 mm, Height: 860 mm

|                                                                                                                                                                                                                                                                                                                                                                                                                                                                                                                                                                                                                                                                                                                                                                                                                                                                                                                                                                                                                                                                                                                                                                                                                                                                                                                                                                                                                                                                                                                                                                                                                                                                                                                                                                                                                                                                                                                                                                                                                                                                                                                                | DESCRIPTION                                                                                                                                                                                                             | DIMENSIONS (WxDxH)                       | ORDER NO.                                |  |
|--------------------------------------------------------------------------------------------------------------------------------------------------------------------------------------------------------------------------------------------------------------------------------------------------------------------------------------------------------------------------------------------------------------------------------------------------------------------------------------------------------------------------------------------------------------------------------------------------------------------------------------------------------------------------------------------------------------------------------------------------------------------------------------------------------------------------------------------------------------------------------------------------------------------------------------------------------------------------------------------------------------------------------------------------------------------------------------------------------------------------------------------------------------------------------------------------------------------------------------------------------------------------------------------------------------------------------------------------------------------------------------------------------------------------------------------------------------------------------------------------------------------------------------------------------------------------------------------------------------------------------------------------------------------------------------------------------------------------------------------------------------------------------------------------------------------------------------------------------------------------------------------------------------------------------------------------------------------------------------------------------------------------------------------------------------------------------------------------------------------------------|-------------------------------------------------------------------------------------------------------------------------------------------------------------------------------------------------------------------------|------------------------------------------|------------------------------------------|--|
|                                                                                                                                                                                                                                                                                                                                                                                                                                                                                                                                                                                                                                                                                                                                                                                                                                                                                                                                                                                                                                                                                                                                                                                                                                                                                                                                                                                                                                                                                                                                                                                                                                                                                                                                                                                                                                                                                                                                                                                                                                                                                                                                | Anaesthetic trolley 4 drawers size 3, push handle, moulded plastic worktop with guard on 3 sides, white; 4 castors, 2 with brakes Material: powder-coated sheet steel Material: chrome nickel steel                     | 600 x 600 x 860 mm<br>600 x 600 x 860 mm | BR062 57 060 7040K<br>VR062 57 060 7040K |  |
|                                                                                                                                                                                                                                                                                                                                                                                                                                                                                                                                                                                                                                                                                                                                                                                                                                                                                                                                                                                                                                                                                                                                                                                                                                                                                                                                                                                                                                                                                                                                                                                                                                                                                                                                                                                                                                                                                                                                                                                                                                                                                                                                | Anaesthetic trolley 7 drawers size 3, push handle, moulded plastic worktop with guard on 3 sides, white; 4 castors, 2 with brakes Material: powder-coated sheet steel Material: chrome nickel steel                     | 600 x 600 x 860 mm<br>600 x 600 x 860 mm | BR062 57 060 7071K<br>VR062 57 060 7071K |  |
|                                                                                                                                                                                                                                                                                                                                                                                                                                                                                                                                                                                                                                                                                                                                                                                                                                                                                                                                                                                                                                                                                                                                                                                                                                                                                                                                                                                                                                                                                                                                                                                                                                                                                                                                                                                                                                                                                                                                                                                                                                                                                                                                | Anaesthetic trolley 2 drawers size 1.5; 6 drawers size 3, push handle, moulded plastic worktop with guard on 3 sides, white; 4 castors, 2 with brakes Material: powder-coated sheet steel Material: chrome nickel steel | 600 x 600 x 860 mm<br>600 x 600 x 860 mm | BR062 57 060 7081K<br>VR062 57 060 7081K |  |
|                                                                                                                                                                                                                                                                                                                                                                                                                                                                                                                                                                                                                                                                                                                                                                                                                                                                                                                                                                                                                                                                                                                                                                                                                                                                                                                                                                                                                                                                                                                                                                                                                                                                                                                                                                                                                                                                                                                                                                                                                                                                                                                                | Anaesthetic trolley 2 drawers size 1.5; 5 drawers size 3, push handle, moulded plastic worktop with guard on 3 sides, white; 4 castors, 2 with brakes Material: powder-coated sheet steel Material: chrome nickel steel | 600 x 600 x 860 mm<br>600 x 600 x 860 mm | BR062 57 060 7072K<br>VR062 57 060 7072K |  |
| Canada Ca | Anaesthetic trolley 8 drawers size 3, push handle, moulded plastic worktop with guard on 3 sides, white; 4 castors, 2 with brakes Material: powder-coated sheet steel Material: chrome nickel steel                     | 600 x 600 x 860 mm<br>600 x 600 x 860 mm | BR062 57 060 7082K<br>VR062 57 060 7082K |  |
|                                                                                                                                                                                                                                                                                                                                                                                                                                                                                                                                                                                                                                                                                                                                                                                                                                                                                                                                                                                                                                                                                                                                                                                                                                                                                                                                                                                                                                                                                                                                                                                                                                                                                                                                                                                                                                                                                                                                                                                                                                                                                                                                | Ward trolley 3 drawers size 2; 2 drawers size 3, push handle, moulded plastic worktop with guard on 3 sides, white; 4 castors, 2 with brakes Material: powder-coated sheet steel Material: chrome nickel steel          | 600 x 600 x 860 mm<br>600 x 600 x 860 mm | BR062 57 060 7051K<br>VR062 57 060 7051K |  |
|                                                                                                                                                                                                                                                                                                                                                                                                                                                                                                                                                                                                                                                                                                                                                                                                                                                                                                                                                                                                                                                                                                                                                                                                                                                                                                                                                                                                                                                                                                                                                                                                                                                                                                                                                                                                                                                                                                                                                                                                                                                                                                                                | Medications trolley 4 drawers size 1.5; 2 drawers size 3, push handle, moulded plastic worktop with guard on 3 sides, white; 4 castors, 2 with brakes Material: powder-coated sheet steel Material: chrome nickel steel | 600 x 600 x 860 mm<br>600 x 600 x 860 mm | BR062 57 060 7061K<br>VR062 57 060 7061K |  |