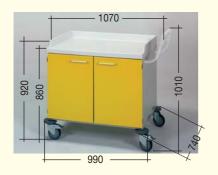

### ANAESTHETIC AND DRESSING TROLLEYS Width: 600 mm, Height: 860 mm

| DESCRIPTION  Dressing and treatment trolley 2 doors, 2 steel shelves, push handle, moulded plastic worktop with guard on 3 sides, white;                                                                                                              | DIMENSIONS (WxDxH)                                                                                                                                                                                                                                                                                                                                                                                                                                                                                                                                                                                                                                                                                                                                                                                                                                                                                                                                                                                                                                                                                                                                                                                                                                                                                                                                                                                                                                                                                                                                                                                                                                                                                                                 | ORDER NO.                                                                                                                                                                                                                                                                                                                                                                                                                                                                                                                                                                                                                                                                                                                                                                                                                                                                                                                                                                                                                                                                                                                                                                                                                                                                                                                                                                                                                                                                                                                                                                                                                                                                                                                                                                                                                                                                                                                                                                                                                                                                                                                      |                                                                                                                                                                                                                |
|-------------------------------------------------------------------------------------------------------------------------------------------------------------------------------------------------------------------------------------------------------|------------------------------------------------------------------------------------------------------------------------------------------------------------------------------------------------------------------------------------------------------------------------------------------------------------------------------------------------------------------------------------------------------------------------------------------------------------------------------------------------------------------------------------------------------------------------------------------------------------------------------------------------------------------------------------------------------------------------------------------------------------------------------------------------------------------------------------------------------------------------------------------------------------------------------------------------------------------------------------------------------------------------------------------------------------------------------------------------------------------------------------------------------------------------------------------------------------------------------------------------------------------------------------------------------------------------------------------------------------------------------------------------------------------------------------------------------------------------------------------------------------------------------------------------------------------------------------------------------------------------------------------------------------------------------------------------------------------------------------|--------------------------------------------------------------------------------------------------------------------------------------------------------------------------------------------------------------------------------------------------------------------------------------------------------------------------------------------------------------------------------------------------------------------------------------------------------------------------------------------------------------------------------------------------------------------------------------------------------------------------------------------------------------------------------------------------------------------------------------------------------------------------------------------------------------------------------------------------------------------------------------------------------------------------------------------------------------------------------------------------------------------------------------------------------------------------------------------------------------------------------------------------------------------------------------------------------------------------------------------------------------------------------------------------------------------------------------------------------------------------------------------------------------------------------------------------------------------------------------------------------------------------------------------------------------------------------------------------------------------------------------------------------------------------------------------------------------------------------------------------------------------------------------------------------------------------------------------------------------------------------------------------------------------------------------------------------------------------------------------------------------------------------------------------------------------------------------------------------------------------------|----------------------------------------------------------------------------------------------------------------------------------------------------------------------------------------------------------------|
| 2 doors, 2 steel shelves,<br>push handle,<br>moulded plastic worktop                                                                                                                                                                                  |                                                                                                                                                                                                                                                                                                                                                                                                                                                                                                                                                                                                                                                                                                                                                                                                                                                                                                                                                                                                                                                                                                                                                                                                                                                                                                                                                                                                                                                                                                                                                                                                                                                                                                                                    |                                                                                                                                                                                                                                                                                                                                                                                                                                                                                                                                                                                                                                                                                                                                                                                                                                                                                                                                                                                                                                                                                                                                                                                                                                                                                                                                                                                                                                                                                                                                                                                                                                                                                                                                                                                                                                                                                                                                                                                                                                                                                                                                |                                                                                                                                                                                                                |
| 4 castors, 2 with brakes  Material: powder-coated sheet steel  Material: chrome nickel steel                                                                                                                                                          | 600 x 600 x 860 mm<br>600 x 600 x 860 mm                                                                                                                                                                                                                                                                                                                                                                                                                                                                                                                                                                                                                                                                                                                                                                                                                                                                                                                                                                                                                                                                                                                                                                                                                                                                                                                                                                                                                                                                                                                                                                                                                                                                                           | BR062 57 060 2000K<br>VR062 57 060 2000K                                                                                                                                                                                                                                                                                                                                                                                                                                                                                                                                                                                                                                                                                                                                                                                                                                                                                                                                                                                                                                                                                                                                                                                                                                                                                                                                                                                                                                                                                                                                                                                                                                                                                                                                                                                                                                                                                                                                                                                                                                                                                       |                                                                                                                                                                                                                |
| Dressing and treatment trolley 2 drawers size 3; 2 doors, 1 steel shelf, push handle, moulded plastic worktop with guard on 3 sides, white; 4 castors, 2 with brakes Material: powder-coated sheet steel                                              | 600 x 600 x 860 mm                                                                                                                                                                                                                                                                                                                                                                                                                                                                                                                                                                                                                                                                                                                                                                                                                                                                                                                                                                                                                                                                                                                                                                                                                                                                                                                                                                                                                                                                                                                                                                                                                                                                                                                 | BR062 57 060 3100K                                                                                                                                                                                                                                                                                                                                                                                                                                                                                                                                                                                                                                                                                                                                                                                                                                                                                                                                                                                                                                                                                                                                                                                                                                                                                                                                                                                                                                                                                                                                                                                                                                                                                                                                                                                                                                                                                                                                                                                                                                                                                                             |                                                                                                                                                                                                                |
| Material: chrome nickel steel                                                                                                                                                                                                                         | 600 x 600 x 860 mm                                                                                                                                                                                                                                                                                                                                                                                                                                                                                                                                                                                                                                                                                                                                                                                                                                                                                                                                                                                                                                                                                                                                                                                                                                                                                                                                                                                                                                                                                                                                                                                                                                                                                                                 | VR062 57 060 3100K                                                                                                                                                                                                                                                                                                                                                                                                                                                                                                                                                                                                                                                                                                                                                                                                                                                                                                                                                                                                                                                                                                                                                                                                                                                                                                                                                                                                                                                                                                                                                                                                                                                                                                                                                                                                                                                                                                                                                                                                                                                                                                             |                                                                                                                                                                                                                |
| Dressing and treatment trolley 1 drawer size 3; 2 doors, 1 steel shelf, push handle, moulded plastic worktop with guard on 3 sides, white; 4 castors, 2 with brakes Material: powder-coated sheet steel Material: chrome nickel steel                 | 600 x 600 x 860 mm<br>600 x 600 x 860 mm                                                                                                                                                                                                                                                                                                                                                                                                                                                                                                                                                                                                                                                                                                                                                                                                                                                                                                                                                                                                                                                                                                                                                                                                                                                                                                                                                                                                                                                                                                                                                                                                                                                                                           | BR062 57 060 3000K<br>VR062 57 060 3000K                                                                                                                                                                                                                                                                                                                                                                                                                                                                                                                                                                                                                                                                                                                                                                                                                                                                                                                                                                                                                                                                                                                                                                                                                                                                                                                                                                                                                                                                                                                                                                                                                                                                                                                                                                                                                                                                                                                                                                                                                                                                                       |                                                                                                                                                                                                                |
| Dressing and treatment trolley 4 drawers size 3; 1 door, 1 steel shelf, push handle, moulded plastic worktop with guard on 3 sides, white; 4 castors, 2 with brakes  Material: powder-coated sheet steel Material: chrome nickel steel                | 600 x 600 x 860 mm<br>600 x 600 x 860 mm                                                                                                                                                                                                                                                                                                                                                                                                                                                                                                                                                                                                                                                                                                                                                                                                                                                                                                                                                                                                                                                                                                                                                                                                                                                                                                                                                                                                                                                                                                                                                                                                                                                                                           | BR062 57 060 3901K<br>VR062 57 060 3901K                                                                                                                                                                                                                                                                                                                                                                                                                                                                                                                                                                                                                                                                                                                                                                                                                                                                                                                                                                                                                                                                                                                                                                                                                                                                                                                                                                                                                                                                                                                                                                                                                                                                                                                                                                                                                                                                                                                                                                                                                                                                                       |                                                                                                                                                                                                                |
| Dressing and treatment trolley 2 drawers size 3; 1 drawer size 6 1 door, 1 steel shelf, push handle, moulded plastic worktop with guard on 3 sides, white; 4 castors, 2 with brakes Material: powder-coated sheet steel Material: chrome nickel steel | 600 x 600 x 860 mm<br>600 x 600 x 860 mm                                                                                                                                                                                                                                                                                                                                                                                                                                                                                                                                                                                                                                                                                                                                                                                                                                                                                                                                                                                                                                                                                                                                                                                                                                                                                                                                                                                                                                                                                                                                                                                                                                                                                           | BR062 57 060 3902K<br>VR062 57 060 3902K                                                                                                                                                                                                                                                                                                                                                                                                                                                                                                                                                                                                                                                                                                                                                                                                                                                                                                                                                                                                                                                                                                                                                                                                                                                                                                                                                                                                                                                                                                                                                                                                                                                                                                                                                                                                                                                                                                                                                                                                                                                                                       |                                                                                                                                                                                                                |
| Anaesthetic trolley 3 drawers size 3, open compartment, push handle, moulded plastic worktop with guard on 3 sides, white; 4 castors, 2 with brakes Material: powder-coated sheet steel Material: chrome nickel steel                                 | 600 x 600 x 860 mm<br>600 x 600 x 860 mm                                                                                                                                                                                                                                                                                                                                                                                                                                                                                                                                                                                                                                                                                                                                                                                                                                                                                                                                                                                                                                                                                                                                                                                                                                                                                                                                                                                                                                                                                                                                                                                                                                                                                           | BR062 57 060 7031K<br>VR062 57 060 7031K                                                                                                                                                                                                                                                                                                                                                                                                                                                                                                                                                                                                                                                                                                                                                                                                                                                                                                                                                                                                                                                                                                                                                                                                                                                                                                                                                                                                                                                                                                                                                                                                                                                                                                                                                                                                                                                                                                                                                                                                                                                                                       |                                                                                                                                                                                                                |
| Anaesthetic trolley 2 drawers size 3; 1 drawer size 6, push handle, moulded plastic worktop with guard on 3 sides, white; 4 castors, 2 with brakes Material: powder-coated sheet steel Material: chrome nickel steel                                  | 600 x 600 x 860 mm<br>600 x 600 x 860 mm                                                                                                                                                                                                                                                                                                                                                                                                                                                                                                                                                                                                                                                                                                                                                                                                                                                                                                                                                                                                                                                                                                                                                                                                                                                                                                                                                                                                                                                                                                                                                                                                                                                                                           | BR062 57 060 7032K<br>VR062 57 060 7032K                                                                                                                                                                                                                                                                                                                                                                                                                                                                                                                                                                                                                                                                                                                                                                                                                                                                                                                                                                                                                                                                                                                                                                                                                                                                                                                                                                                                                                                                                                                                                                                                                                                                                                                                                                                                                                                                                                                                                                                                                                                                                       |                                                                                                                                                                                                                |
|                                                                                                                                                                                                                                                       | Dressing and treatment trolley 2 drawers size 3; 2 doors, 1 steel shelf, push handle, moulded plastic worktop with guard on 3 sides, white; 4 castors, 2 with brakes Material: powder-coated sheet steel Material: chrome nickel steel  Dressing and treatment trolley 1 drawer size 3; 2 doors, 1 steel shelf, push handle, moulded plastic worktop with guard on 3 sides, white; 4 castors, 2 with brakes  Material: powder-coated sheet steel Material: chrome nickel steel  Dressing and treatment trolley 4 drawers size 3; 1 door, 1 steel shelf, push handle, moulded plastic worktop with guard on 3 sides, white; 4 castors, 2 with brakes  Material: powder-coated sheet steel Material: chrome nickel steel  Dressing and treatment trolley 2 drawers size 3; 1 drawer size 6 1 door, 1 steel shelf, push handle, moulded plastic worktop with guard on 3 sides, white; 4 castors, 2 with brakes  Material: powder-coated sheet steel Material: chrome nickel steel  Anaesthetic trolley 3 drawers size 3, open compartment, push handle, moulded plastic worktop with guard on 3 sides, white; 4 castors, 2 with brakes  Material: powder-coated sheet steel Material: chrome nickel steel  Anaesthetic trolley 2 drawers size 3; 1 drawer size 6, push handle, moulded plastic worktop with guard on 3 sides, white; 4 castors, 2 with brakes  Material: powder-coated sheet steel Material: chrome nickel steel  Anaesthetic trolley 2 drawers size 3; 1 drawer size 6, push handle, moulded plastic worktop with guard on 3 sides, white; 4 castors, 2 with brakes  Material: powder-coated sheet steel Material: powder-coated sheet steel Material: powder-coated sheet steel Material: powder-coated sheet steel | Material: chrome nickel steel  Dressing and treatment trolley 2 drawers size 3; 2 doors, 1 steel shelf, push handle, moulded plastic worktop with guard on 3 sides, white; 4 castors, 2 with brakes  Material: powder-coated sheet steel Material: chrome nickel steel  Dressing and treatment trolley 1 drawer size 3; 2 doors, 1 steel shelf, push handle, moulded plastic worktop with guard on 3 sides, white; 4 castors, 2 with brakes  Material: chrome nickel steel  Dressing and treatment trolley 4 drawers size 3; 1 door, 1 steel shelf, push handle, moulded plastic worktop with guard on 3 sides, white; 4 castors, 2 with brakes  Material: chrome nickel steel  Dressing and treatment trolley 4 drawers size 3; 1 door, 1 steel shelf, push handle, moulded plastic worktop with guard on 3 sides, white; 4 castors, 2 with brakes  Material: chrome nickel steel  Dressing and treatment trolley 2 drawers size 3; 1 drawer size 6 1 door, 1 steel shelf, push handle, moulded plastic worktop with guard on 3 sides, white; 4 castors, 2 with brakes  Material: powder-coated sheet steel Material: chrome nickel steel  Anaesthetic trolley 3 drawers size 3, open compartment, push handle, moulded plastic worktop with guard on 3 sides, white; 4 castors, 2 with brakes  Material: powder-coated sheet steel Material: chrome nickel steel  Anaesthetic trolley 2 drawers size 3; 1 drawer size 6, push handle, moulded plastic worktop with guard on 3 sides, white; 4 castors, 2 with brakes  Material: powder-coated sheet steel Material: chrome nickel steel  Anaesthetic trolley 2 drawers size 3; 1 drawer size 6, push handle, moulded plastic worktop with guard on 3 sides, white; 4 castors, 2 with brakes  Material: powder-coated sheet steel Materia | Dressing and treatment trolley 2 drawers size 3; 2 doors, 1 steel shelf, push handle, moulded plastic worktop with guard on 3 sides, white; 4 castors, 2 with brakes   600 x 600 x 860 mm   BR062 57 060 3100K |

### ANAESTHETIC AND DRESSING TROLLEYS Width: 600 mm, Height: 860 mm

Width: 600 mm, Height: 860 mm

|                                                                                                                                                                                                                                                                                                                                                                                                                                                                                                                                                                                                                                                                                                                                                                                                                                                                                                                                                                                                                                                                                                                                                                                                                                                                                                                                                                                                                                                                                                                                                                                                                                                                                                                                                                                                                                                                                                                                                                                                                                                                                                                                | DESCRIPTION                                                                                                                                                                                                             | DIMENSIONS (WxDxH)                       | ORDER NO.                                |  |
|--------------------------------------------------------------------------------------------------------------------------------------------------------------------------------------------------------------------------------------------------------------------------------------------------------------------------------------------------------------------------------------------------------------------------------------------------------------------------------------------------------------------------------------------------------------------------------------------------------------------------------------------------------------------------------------------------------------------------------------------------------------------------------------------------------------------------------------------------------------------------------------------------------------------------------------------------------------------------------------------------------------------------------------------------------------------------------------------------------------------------------------------------------------------------------------------------------------------------------------------------------------------------------------------------------------------------------------------------------------------------------------------------------------------------------------------------------------------------------------------------------------------------------------------------------------------------------------------------------------------------------------------------------------------------------------------------------------------------------------------------------------------------------------------------------------------------------------------------------------------------------------------------------------------------------------------------------------------------------------------------------------------------------------------------------------------------------------------------------------------------------|-------------------------------------------------------------------------------------------------------------------------------------------------------------------------------------------------------------------------|------------------------------------------|------------------------------------------|--|
|                                                                                                                                                                                                                                                                                                                                                                                                                                                                                                                                                                                                                                                                                                                                                                                                                                                                                                                                                                                                                                                                                                                                                                                                                                                                                                                                                                                                                                                                                                                                                                                                                                                                                                                                                                                                                                                                                                                                                                                                                                                                                                                                | Anaesthetic trolley 4 drawers size 3, push handle, moulded plastic worktop with guard on 3 sides, white; 4 castors, 2 with brakes Material: powder-coated sheet steel Material: chrome nickel steel                     | 600 x 600 x 860 mm<br>600 x 600 x 860 mm | BR062 57 060 7040K<br>VR062 57 060 7040K |  |
|                                                                                                                                                                                                                                                                                                                                                                                                                                                                                                                                                                                                                                                                                                                                                                                                                                                                                                                                                                                                                                                                                                                                                                                                                                                                                                                                                                                                                                                                                                                                                                                                                                                                                                                                                                                                                                                                                                                                                                                                                                                                                                                                | Anaesthetic trolley 7 drawers size 3, push handle, moulded plastic worktop with guard on 3 sides, white; 4 castors, 2 with brakes Material: powder-coated sheet steel Material: chrome nickel steel                     | 600 x 600 x 860 mm<br>600 x 600 x 860 mm | BR062 57 060 7071K<br>VR062 57 060 7071K |  |
|                                                                                                                                                                                                                                                                                                                                                                                                                                                                                                                                                                                                                                                                                                                                                                                                                                                                                                                                                                                                                                                                                                                                                                                                                                                                                                                                                                                                                                                                                                                                                                                                                                                                                                                                                                                                                                                                                                                                                                                                                                                                                                                                | Anaesthetic trolley 2 drawers size 1.5; 6 drawers size 3, push handle, moulded plastic worktop with guard on 3 sides, white; 4 castors, 2 with brakes Material: powder-coated sheet steel Material: chrome nickel steel | 600 x 600 x 860 mm<br>600 x 600 x 860 mm | BR062 57 060 7081K<br>VR062 57 060 7081K |  |
|                                                                                                                                                                                                                                                                                                                                                                                                                                                                                                                                                                                                                                                                                                                                                                                                                                                                                                                                                                                                                                                                                                                                                                                                                                                                                                                                                                                                                                                                                                                                                                                                                                                                                                                                                                                                                                                                                                                                                                                                                                                                                                                                | Anaesthetic trolley 2 drawers size 1.5; 5 drawers size 3, push handle, moulded plastic worktop with guard on 3 sides, white; 4 castors, 2 with brakes Material: powder-coated sheet steel Material: chrome nickel steel | 600 x 600 x 860 mm<br>600 x 600 x 860 mm | BR062 57 060 7072K<br>VR062 57 060 7072K |  |
| Canada Ca | Anaesthetic trolley 8 drawers size 3, push handle, moulded plastic worktop with guard on 3 sides, white; 4 castors, 2 with brakes Material: powder-coated sheet steel Material: chrome nickel steel                     | 600 x 600 x 860 mm<br>600 x 600 x 860 mm | BR062 57 060 7082K<br>VR062 57 060 7082K |  |
|                                                                                                                                                                                                                                                                                                                                                                                                                                                                                                                                                                                                                                                                                                                                                                                                                                                                                                                                                                                                                                                                                                                                                                                                                                                                                                                                                                                                                                                                                                                                                                                                                                                                                                                                                                                                                                                                                                                                                                                                                                                                                                                                | Ward trolley 3 drawers size 2; 2 drawers size 3, push handle, moulded plastic worktop with guard on 3 sides, white; 4 castors, 2 with brakes Material: powder-coated sheet steel Material: chrome nickel steel          | 600 x 600 x 860 mm<br>600 x 600 x 860 mm | BR062 57 060 7051K<br>VR062 57 060 7051K |  |
|                                                                                                                                                                                                                                                                                                                                                                                                                                                                                                                                                                                                                                                                                                                                                                                                                                                                                                                                                                                                                                                                                                                                                                                                                                                                                                                                                                                                                                                                                                                                                                                                                                                                                                                                                                                                                                                                                                                                                                                                                                                                                                                                | Medications trolley 4 drawers size 1.5; 2 drawers size 3, push handle, moulded plastic worktop with guard on 3 sides, white; 4 castors, 2 with brakes Material: powder-coated sheet steel Material: chrome nickel steel | 600 x 600 x 860 mm<br>600 x 600 x 860 mm | BR062 57 060 7061K<br>VR062 57 060 7061K |  |