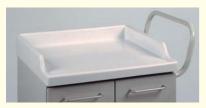

### Anaesthetic and Dressing Trolleys Main features:

- BECKER trolleys are made of high-impact, scratch-resistant steel that resists most chemicals.
- Double-walled, noise-damping frame construction; inner side walls and back plate formed as one unit.
- The floor plate is mounted on a stable tubular steel or tubular chrome nickel steel frame.
- The unit is mounted on four conductive 125-mm swivel castors, complete with thread guards and bumpers.
- Two of the castors are fitted with brakes. Retainer lock for unidirectional movement is available on request.

### Dust-proof doors and drawers with all-round rubber gaskets.

- The doors are mounted on robust wide-angle hinges with a 180 ° opening angle.
- Drawers are equipped with full-extension drawer runners with safety stops.
- Trolleys with drawers have a single drawer mechanism to prevent tilting.
- Handles meet all hygiene standards.
- The worktops are made of either moulded plastic with an integrated guardrail or of chrome-nickel steel.

### ANAESTHETIC AND DRESSING TROLLEYS Width: 600 mm, Height: 860 mm

| DESCRIPTION  Dressing and treatment trolley 2 doors, 2 steel shelves, push handle, moulded plastic worktop with guard on 3 sides, white;                                                                                                              | DIMENSIONS (WxDxH)                                                                                                                                                                                                                                                                                                                                                                                                                                                                                                                                                                                                                                                                                                                                                                                                                                                                                                                                                                                                                                                                                                                                                                                                                                                                                                                                                                                                                                                                                                                                                                                                                                                                                                                 | ORDER NO.                                                                                                                                                                                                                                                                                                                                                                                                                                                                                                                                                                                                                                                                                                                                                                                                                                                                                                                                                                                                                                                                                                                                                                                                                                                                                                                                                                                                                                                                                                                                                                                                                                                                                                                                                                                                                                                                                                                                                                                                                                                                                                                      |                                                                                                                                                                                                                |
|-------------------------------------------------------------------------------------------------------------------------------------------------------------------------------------------------------------------------------------------------------|------------------------------------------------------------------------------------------------------------------------------------------------------------------------------------------------------------------------------------------------------------------------------------------------------------------------------------------------------------------------------------------------------------------------------------------------------------------------------------------------------------------------------------------------------------------------------------------------------------------------------------------------------------------------------------------------------------------------------------------------------------------------------------------------------------------------------------------------------------------------------------------------------------------------------------------------------------------------------------------------------------------------------------------------------------------------------------------------------------------------------------------------------------------------------------------------------------------------------------------------------------------------------------------------------------------------------------------------------------------------------------------------------------------------------------------------------------------------------------------------------------------------------------------------------------------------------------------------------------------------------------------------------------------------------------------------------------------------------------|--------------------------------------------------------------------------------------------------------------------------------------------------------------------------------------------------------------------------------------------------------------------------------------------------------------------------------------------------------------------------------------------------------------------------------------------------------------------------------------------------------------------------------------------------------------------------------------------------------------------------------------------------------------------------------------------------------------------------------------------------------------------------------------------------------------------------------------------------------------------------------------------------------------------------------------------------------------------------------------------------------------------------------------------------------------------------------------------------------------------------------------------------------------------------------------------------------------------------------------------------------------------------------------------------------------------------------------------------------------------------------------------------------------------------------------------------------------------------------------------------------------------------------------------------------------------------------------------------------------------------------------------------------------------------------------------------------------------------------------------------------------------------------------------------------------------------------------------------------------------------------------------------------------------------------------------------------------------------------------------------------------------------------------------------------------------------------------------------------------------------------|----------------------------------------------------------------------------------------------------------------------------------------------------------------------------------------------------------------|
| 2 doors, 2 steel shelves,<br>push handle,<br>moulded plastic worktop                                                                                                                                                                                  |                                                                                                                                                                                                                                                                                                                                                                                                                                                                                                                                                                                                                                                                                                                                                                                                                                                                                                                                                                                                                                                                                                                                                                                                                                                                                                                                                                                                                                                                                                                                                                                                                                                                                                                                    |                                                                                                                                                                                                                                                                                                                                                                                                                                                                                                                                                                                                                                                                                                                                                                                                                                                                                                                                                                                                                                                                                                                                                                                                                                                                                                                                                                                                                                                                                                                                                                                                                                                                                                                                                                                                                                                                                                                                                                                                                                                                                                                                |                                                                                                                                                                                                                |
| 4 castors, 2 with brakes  Material: powder-coated sheet steel  Material: chrome nickel steel                                                                                                                                                          | 600 x 600 x 860 mm<br>600 x 600 x 860 mm                                                                                                                                                                                                                                                                                                                                                                                                                                                                                                                                                                                                                                                                                                                                                                                                                                                                                                                                                                                                                                                                                                                                                                                                                                                                                                                                                                                                                                                                                                                                                                                                                                                                                           | BR062 57 060 2000K<br>VR062 57 060 2000K                                                                                                                                                                                                                                                                                                                                                                                                                                                                                                                                                                                                                                                                                                                                                                                                                                                                                                                                                                                                                                                                                                                                                                                                                                                                                                                                                                                                                                                                                                                                                                                                                                                                                                                                                                                                                                                                                                                                                                                                                                                                                       |                                                                                                                                                                                                                |
| Dressing and treatment trolley 2 drawers size 3; 2 doors, 1 steel shelf, push handle, moulded plastic worktop with guard on 3 sides, white; 4 castors, 2 with brakes Material: powder-coated sheet steel                                              | 600 x 600 x 860 mm                                                                                                                                                                                                                                                                                                                                                                                                                                                                                                                                                                                                                                                                                                                                                                                                                                                                                                                                                                                                                                                                                                                                                                                                                                                                                                                                                                                                                                                                                                                                                                                                                                                                                                                 | BR062 57 060 3100K                                                                                                                                                                                                                                                                                                                                                                                                                                                                                                                                                                                                                                                                                                                                                                                                                                                                                                                                                                                                                                                                                                                                                                                                                                                                                                                                                                                                                                                                                                                                                                                                                                                                                                                                                                                                                                                                                                                                                                                                                                                                                                             |                                                                                                                                                                                                                |
| Material: chrome nickel steel                                                                                                                                                                                                                         | 600 x 600 x 860 mm                                                                                                                                                                                                                                                                                                                                                                                                                                                                                                                                                                                                                                                                                                                                                                                                                                                                                                                                                                                                                                                                                                                                                                                                                                                                                                                                                                                                                                                                                                                                                                                                                                                                                                                 | VR062 57 060 3100K                                                                                                                                                                                                                                                                                                                                                                                                                                                                                                                                                                                                                                                                                                                                                                                                                                                                                                                                                                                                                                                                                                                                                                                                                                                                                                                                                                                                                                                                                                                                                                                                                                                                                                                                                                                                                                                                                                                                                                                                                                                                                                             |                                                                                                                                                                                                                |
| Dressing and treatment trolley 1 drawer size 3; 2 doors, 1 steel shelf, push handle, moulded plastic worktop with guard on 3 sides, white; 4 castors, 2 with brakes Material: powder-coated sheet steel Material: chrome nickel steel                 | 600 x 600 x 860 mm<br>600 x 600 x 860 mm                                                                                                                                                                                                                                                                                                                                                                                                                                                                                                                                                                                                                                                                                                                                                                                                                                                                                                                                                                                                                                                                                                                                                                                                                                                                                                                                                                                                                                                                                                                                                                                                                                                                                           | BR062 57 060 3000K<br>VR062 57 060 3000K                                                                                                                                                                                                                                                                                                                                                                                                                                                                                                                                                                                                                                                                                                                                                                                                                                                                                                                                                                                                                                                                                                                                                                                                                                                                                                                                                                                                                                                                                                                                                                                                                                                                                                                                                                                                                                                                                                                                                                                                                                                                                       |                                                                                                                                                                                                                |
| Dressing and treatment trolley 4 drawers size 3; 1 door, 1 steel shelf, push handle, moulded plastic worktop with guard on 3 sides, white; 4 castors, 2 with brakes  Material: powder-coated sheet steel Material: chrome nickel steel                | 600 x 600 x 860 mm<br>600 x 600 x 860 mm                                                                                                                                                                                                                                                                                                                                                                                                                                                                                                                                                                                                                                                                                                                                                                                                                                                                                                                                                                                                                                                                                                                                                                                                                                                                                                                                                                                                                                                                                                                                                                                                                                                                                           | BR062 57 060 3901K<br>VR062 57 060 3901K                                                                                                                                                                                                                                                                                                                                                                                                                                                                                                                                                                                                                                                                                                                                                                                                                                                                                                                                                                                                                                                                                                                                                                                                                                                                                                                                                                                                                                                                                                                                                                                                                                                                                                                                                                                                                                                                                                                                                                                                                                                                                       |                                                                                                                                                                                                                |
| Dressing and treatment trolley 2 drawers size 3; 1 drawer size 6 1 door, 1 steel shelf, push handle, moulded plastic worktop with guard on 3 sides, white; 4 castors, 2 with brakes Material: powder-coated sheet steel Material: chrome nickel steel | 600 x 600 x 860 mm<br>600 x 600 x 860 mm                                                                                                                                                                                                                                                                                                                                                                                                                                                                                                                                                                                                                                                                                                                                                                                                                                                                                                                                                                                                                                                                                                                                                                                                                                                                                                                                                                                                                                                                                                                                                                                                                                                                                           | BR062 57 060 3902K<br>VR062 57 060 3902K                                                                                                                                                                                                                                                                                                                                                                                                                                                                                                                                                                                                                                                                                                                                                                                                                                                                                                                                                                                                                                                                                                                                                                                                                                                                                                                                                                                                                                                                                                                                                                                                                                                                                                                                                                                                                                                                                                                                                                                                                                                                                       |                                                                                                                                                                                                                |
| Anaesthetic trolley 3 drawers size 3, open compartment, push handle, moulded plastic worktop with guard on 3 sides, white; 4 castors, 2 with brakes Material: powder-coated sheet steel Material: chrome nickel steel                                 | 600 x 600 x 860 mm<br>600 x 600 x 860 mm                                                                                                                                                                                                                                                                                                                                                                                                                                                                                                                                                                                                                                                                                                                                                                                                                                                                                                                                                                                                                                                                                                                                                                                                                                                                                                                                                                                                                                                                                                                                                                                                                                                                                           | BR062 57 060 7031K<br>VR062 57 060 7031K                                                                                                                                                                                                                                                                                                                                                                                                                                                                                                                                                                                                                                                                                                                                                                                                                                                                                                                                                                                                                                                                                                                                                                                                                                                                                                                                                                                                                                                                                                                                                                                                                                                                                                                                                                                                                                                                                                                                                                                                                                                                                       |                                                                                                                                                                                                                |
| Anaesthetic trolley 2 drawers size 3; 1 drawer size 6, push handle, moulded plastic worktop with guard on 3 sides, white; 4 castors, 2 with brakes Material: powder-coated sheet steel Material: chrome nickel steel                                  | 600 x 600 x 860 mm<br>600 x 600 x 860 mm                                                                                                                                                                                                                                                                                                                                                                                                                                                                                                                                                                                                                                                                                                                                                                                                                                                                                                                                                                                                                                                                                                                                                                                                                                                                                                                                                                                                                                                                                                                                                                                                                                                                                           | BR062 57 060 7032K<br>VR062 57 060 7032K                                                                                                                                                                                                                                                                                                                                                                                                                                                                                                                                                                                                                                                                                                                                                                                                                                                                                                                                                                                                                                                                                                                                                                                                                                                                                                                                                                                                                                                                                                                                                                                                                                                                                                                                                                                                                                                                                                                                                                                                                                                                                       |                                                                                                                                                                                                                |
|                                                                                                                                                                                                                                                       | Dressing and treatment trolley 2 drawers size 3; 2 doors, 1 steel shelf, push handle, moulded plastic worktop with guard on 3 sides, white; 4 castors, 2 with brakes Material: powder-coated sheet steel Material: chrome nickel steel  Dressing and treatment trolley 1 drawer size 3; 2 doors, 1 steel shelf, push handle, moulded plastic worktop with guard on 3 sides, white; 4 castors, 2 with brakes  Material: powder-coated sheet steel Material: chrome nickel steel  Dressing and treatment trolley 4 drawers size 3; 1 door, 1 steel shelf, push handle, moulded plastic worktop with guard on 3 sides, white; 4 castors, 2 with brakes  Material: powder-coated sheet steel Material: chrome nickel steel  Dressing and treatment trolley 2 drawers size 3; 1 drawer size 6 1 door, 1 steel shelf, push handle, moulded plastic worktop with guard on 3 sides, white; 4 castors, 2 with brakes  Material: powder-coated sheet steel Material: chrome nickel steel  Anaesthetic trolley 3 drawers size 3, open compartment, push handle, moulded plastic worktop with guard on 3 sides, white; 4 castors, 2 with brakes  Material: powder-coated sheet steel Material: chrome nickel steel  Anaesthetic trolley 2 drawers size 3; 1 drawer size 6, push handle, moulded plastic worktop with guard on 3 sides, white; 4 castors, 2 with brakes  Material: powder-coated sheet steel Material: chrome nickel steel  Anaesthetic trolley 2 drawers size 3; 1 drawer size 6, push handle, moulded plastic worktop with guard on 3 sides, white; 4 castors, 2 with brakes  Material: powder-coated sheet steel Material: powder-coated sheet steel Material: powder-coated sheet steel Material: powder-coated sheet steel | Material: chrome nickel steel  Dressing and treatment trolley 2 drawers size 3; 2 doors, 1 steel shelf, push handle, moulded plastic worktop with guard on 3 sides, white; 4 castors, 2 with brakes  Material: powder-coated sheet steel Material: chrome nickel steel  Dressing and treatment trolley 1 drawer size 3; 2 doors, 1 steel shelf, push handle, moulded plastic worktop with guard on 3 sides, white; 4 castors, 2 with brakes  Material: chrome nickel steel  Dressing and treatment trolley 4 drawers size 3; 1 door, 1 steel shelf, push handle, moulded plastic worktop with guard on 3 sides, white; 4 castors, 2 with brakes  Material: chrome nickel steel  Dressing and treatment trolley 4 drawers size 3; 1 door, 1 steel shelf, push handle, moulded plastic worktop with guard on 3 sides, white; 4 castors, 2 with brakes  Material: chrome nickel steel  Dressing and treatment trolley 2 drawers size 3; 1 drawer size 6 1 door, 1 steel shelf, push handle, moulded plastic worktop with guard on 3 sides, white; 4 castors, 2 with brakes  Material: powder-coated sheet steel Material: chrome nickel steel  Anaesthetic trolley 3 drawers size 3, open compartment, push handle, moulded plastic worktop with guard on 3 sides, white; 4 castors, 2 with brakes  Material: powder-coated sheet steel Material: chrome nickel steel  Anaesthetic trolley 2 drawers size 3; 1 drawer size 6, push handle, moulded plastic worktop with guard on 3 sides, white; 4 castors, 2 with brakes  Material: powder-coated sheet steel Material: chrome nickel steel  Anaesthetic trolley 2 drawers size 3; 1 drawer size 6, push handle, moulded plastic worktop with guard on 3 sides, white; 4 castors, 2 with brakes  Material: powder-coated sheet steel Materia | Dressing and treatment trolley 2 drawers size 3; 2 doors, 1 steel shelf, push handle, moulded plastic worktop with guard on 3 sides, white; 4 castors, 2 with brakes   600 x 600 x 860 mm   BR062 57 060 3100K |