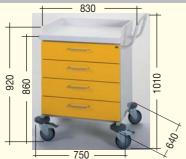

### ANAESTHETIC AND DRESSING TROLLEYS Width: 600 mm, Height: 860 mm

| DESCRIPTION  Dressing and treatment trolley 2 doors, 2 steel shelves, push handle, moulded plastic worktop with guard on 3 sides, white;                                                                                                              | DIMENSIONS (WxDxH)                                                                                                                                                                                                                                                                                                                                                                                                                                                                                                                                                                                                                                                                                                                                                                                                                                                                                                                                                                                                                                                                                                                                                                                                                                                                                                                                                                                                                                                                                                                                                                                                                                                                                                                 | ORDER NO.                                                                                                                                                                                                                                                                                                                                                                                                                                                                                                                                                                                                                                                                                                                                                                                                                                                                                                                                                                                                                                                                                                                                                                                                                                                                                                                                                                                                                                                                                                                                                                                                                                                                                                                                                                                                                                                                                                                                                                                                                                                                                                                      |                                                                                                                                                                                                                |
|-------------------------------------------------------------------------------------------------------------------------------------------------------------------------------------------------------------------------------------------------------|------------------------------------------------------------------------------------------------------------------------------------------------------------------------------------------------------------------------------------------------------------------------------------------------------------------------------------------------------------------------------------------------------------------------------------------------------------------------------------------------------------------------------------------------------------------------------------------------------------------------------------------------------------------------------------------------------------------------------------------------------------------------------------------------------------------------------------------------------------------------------------------------------------------------------------------------------------------------------------------------------------------------------------------------------------------------------------------------------------------------------------------------------------------------------------------------------------------------------------------------------------------------------------------------------------------------------------------------------------------------------------------------------------------------------------------------------------------------------------------------------------------------------------------------------------------------------------------------------------------------------------------------------------------------------------------------------------------------------------|--------------------------------------------------------------------------------------------------------------------------------------------------------------------------------------------------------------------------------------------------------------------------------------------------------------------------------------------------------------------------------------------------------------------------------------------------------------------------------------------------------------------------------------------------------------------------------------------------------------------------------------------------------------------------------------------------------------------------------------------------------------------------------------------------------------------------------------------------------------------------------------------------------------------------------------------------------------------------------------------------------------------------------------------------------------------------------------------------------------------------------------------------------------------------------------------------------------------------------------------------------------------------------------------------------------------------------------------------------------------------------------------------------------------------------------------------------------------------------------------------------------------------------------------------------------------------------------------------------------------------------------------------------------------------------------------------------------------------------------------------------------------------------------------------------------------------------------------------------------------------------------------------------------------------------------------------------------------------------------------------------------------------------------------------------------------------------------------------------------------------------|----------------------------------------------------------------------------------------------------------------------------------------------------------------------------------------------------------------|
| 2 doors, 2 steel shelves,<br>push handle,<br>moulded plastic worktop                                                                                                                                                                                  |                                                                                                                                                                                                                                                                                                                                                                                                                                                                                                                                                                                                                                                                                                                                                                                                                                                                                                                                                                                                                                                                                                                                                                                                                                                                                                                                                                                                                                                                                                                                                                                                                                                                                                                                    |                                                                                                                                                                                                                                                                                                                                                                                                                                                                                                                                                                                                                                                                                                                                                                                                                                                                                                                                                                                                                                                                                                                                                                                                                                                                                                                                                                                                                                                                                                                                                                                                                                                                                                                                                                                                                                                                                                                                                                                                                                                                                                                                |                                                                                                                                                                                                                |
| 4 castors, 2 with brakes  Material: powder-coated sheet steel  Material: chrome nickel steel                                                                                                                                                          | 600 x 600 x 860 mm<br>600 x 600 x 860 mm                                                                                                                                                                                                                                                                                                                                                                                                                                                                                                                                                                                                                                                                                                                                                                                                                                                                                                                                                                                                                                                                                                                                                                                                                                                                                                                                                                                                                                                                                                                                                                                                                                                                                           | BR062 57 060 2000K<br>VR062 57 060 2000K                                                                                                                                                                                                                                                                                                                                                                                                                                                                                                                                                                                                                                                                                                                                                                                                                                                                                                                                                                                                                                                                                                                                                                                                                                                                                                                                                                                                                                                                                                                                                                                                                                                                                                                                                                                                                                                                                                                                                                                                                                                                                       |                                                                                                                                                                                                                |
| Dressing and treatment trolley 2 drawers size 3; 2 doors, 1 steel shelf, push handle, moulded plastic worktop with guard on 3 sides, white; 4 castors, 2 with brakes Material: powder-coated sheet steel                                              | 600 x 600 x 860 mm                                                                                                                                                                                                                                                                                                                                                                                                                                                                                                                                                                                                                                                                                                                                                                                                                                                                                                                                                                                                                                                                                                                                                                                                                                                                                                                                                                                                                                                                                                                                                                                                                                                                                                                 | BR062 57 060 3100K                                                                                                                                                                                                                                                                                                                                                                                                                                                                                                                                                                                                                                                                                                                                                                                                                                                                                                                                                                                                                                                                                                                                                                                                                                                                                                                                                                                                                                                                                                                                                                                                                                                                                                                                                                                                                                                                                                                                                                                                                                                                                                             |                                                                                                                                                                                                                |
| Material: chrome nickel steel                                                                                                                                                                                                                         | 600 x 600 x 860 mm                                                                                                                                                                                                                                                                                                                                                                                                                                                                                                                                                                                                                                                                                                                                                                                                                                                                                                                                                                                                                                                                                                                                                                                                                                                                                                                                                                                                                                                                                                                                                                                                                                                                                                                 | VR062 57 060 3100K                                                                                                                                                                                                                                                                                                                                                                                                                                                                                                                                                                                                                                                                                                                                                                                                                                                                                                                                                                                                                                                                                                                                                                                                                                                                                                                                                                                                                                                                                                                                                                                                                                                                                                                                                                                                                                                                                                                                                                                                                                                                                                             |                                                                                                                                                                                                                |
| Dressing and treatment trolley 1 drawer size 3; 2 doors, 1 steel shelf, push handle, moulded plastic worktop with guard on 3 sides, white; 4 castors, 2 with brakes Material: powder-coated sheet steel Material: chrome nickel steel                 | 600 x 600 x 860 mm<br>600 x 600 x 860 mm                                                                                                                                                                                                                                                                                                                                                                                                                                                                                                                                                                                                                                                                                                                                                                                                                                                                                                                                                                                                                                                                                                                                                                                                                                                                                                                                                                                                                                                                                                                                                                                                                                                                                           | BR062 57 060 3000K<br>VR062 57 060 3000K                                                                                                                                                                                                                                                                                                                                                                                                                                                                                                                                                                                                                                                                                                                                                                                                                                                                                                                                                                                                                                                                                                                                                                                                                                                                                                                                                                                                                                                                                                                                                                                                                                                                                                                                                                                                                                                                                                                                                                                                                                                                                       |                                                                                                                                                                                                                |
| Dressing and treatment trolley 4 drawers size 3; 1 door, 1 steel shelf, push handle, moulded plastic worktop with guard on 3 sides, white; 4 castors, 2 with brakes  Material: powder-coated sheet steel Material: chrome nickel steel                | 600 x 600 x 860 mm<br>600 x 600 x 860 mm                                                                                                                                                                                                                                                                                                                                                                                                                                                                                                                                                                                                                                                                                                                                                                                                                                                                                                                                                                                                                                                                                                                                                                                                                                                                                                                                                                                                                                                                                                                                                                                                                                                                                           | BR062 57 060 3901K<br>VR062 57 060 3901K                                                                                                                                                                                                                                                                                                                                                                                                                                                                                                                                                                                                                                                                                                                                                                                                                                                                                                                                                                                                                                                                                                                                                                                                                                                                                                                                                                                                                                                                                                                                                                                                                                                                                                                                                                                                                                                                                                                                                                                                                                                                                       |                                                                                                                                                                                                                |
| Dressing and treatment trolley 2 drawers size 3; 1 drawer size 6 1 door, 1 steel shelf, push handle, moulded plastic worktop with guard on 3 sides, white; 4 castors, 2 with brakes Material: powder-coated sheet steel Material: chrome nickel steel | 600 x 600 x 860 mm<br>600 x 600 x 860 mm                                                                                                                                                                                                                                                                                                                                                                                                                                                                                                                                                                                                                                                                                                                                                                                                                                                                                                                                                                                                                                                                                                                                                                                                                                                                                                                                                                                                                                                                                                                                                                                                                                                                                           | BR062 57 060 3902K<br>VR062 57 060 3902K                                                                                                                                                                                                                                                                                                                                                                                                                                                                                                                                                                                                                                                                                                                                                                                                                                                                                                                                                                                                                                                                                                                                                                                                                                                                                                                                                                                                                                                                                                                                                                                                                                                                                                                                                                                                                                                                                                                                                                                                                                                                                       |                                                                                                                                                                                                                |
| Anaesthetic trolley 3 drawers size 3, open compartment, push handle, moulded plastic worktop with guard on 3 sides, white; 4 castors, 2 with brakes Material: powder-coated sheet steel Material: chrome nickel steel                                 | 600 x 600 x 860 mm<br>600 x 600 x 860 mm                                                                                                                                                                                                                                                                                                                                                                                                                                                                                                                                                                                                                                                                                                                                                                                                                                                                                                                                                                                                                                                                                                                                                                                                                                                                                                                                                                                                                                                                                                                                                                                                                                                                                           | BR062 57 060 7031K<br>VR062 57 060 7031K                                                                                                                                                                                                                                                                                                                                                                                                                                                                                                                                                                                                                                                                                                                                                                                                                                                                                                                                                                                                                                                                                                                                                                                                                                                                                                                                                                                                                                                                                                                                                                                                                                                                                                                                                                                                                                                                                                                                                                                                                                                                                       |                                                                                                                                                                                                                |
| Anaesthetic trolley 2 drawers size 3; 1 drawer size 6, push handle, moulded plastic worktop with guard on 3 sides, white; 4 castors, 2 with brakes Material: powder-coated sheet steel Material: chrome nickel steel                                  | 600 x 600 x 860 mm<br>600 x 600 x 860 mm                                                                                                                                                                                                                                                                                                                                                                                                                                                                                                                                                                                                                                                                                                                                                                                                                                                                                                                                                                                                                                                                                                                                                                                                                                                                                                                                                                                                                                                                                                                                                                                                                                                                                           | BR062 57 060 7032K<br>VR062 57 060 7032K                                                                                                                                                                                                                                                                                                                                                                                                                                                                                                                                                                                                                                                                                                                                                                                                                                                                                                                                                                                                                                                                                                                                                                                                                                                                                                                                                                                                                                                                                                                                                                                                                                                                                                                                                                                                                                                                                                                                                                                                                                                                                       |                                                                                                                                                                                                                |
|                                                                                                                                                                                                                                                       | Dressing and treatment trolley 2 drawers size 3; 2 doors, 1 steel shelf, push handle, moulded plastic worktop with guard on 3 sides, white; 4 castors, 2 with brakes Material: powder-coated sheet steel Material: chrome nickel steel  Dressing and treatment trolley 1 drawer size 3; 2 doors, 1 steel shelf, push handle, moulded plastic worktop with guard on 3 sides, white; 4 castors, 2 with brakes  Material: powder-coated sheet steel Material: chrome nickel steel  Dressing and treatment trolley 4 drawers size 3; 1 door, 1 steel shelf, push handle, moulded plastic worktop with guard on 3 sides, white; 4 castors, 2 with brakes  Material: powder-coated sheet steel Material: chrome nickel steel  Dressing and treatment trolley 2 drawers size 3; 1 drawer size 6 1 door, 1 steel shelf, push handle, moulded plastic worktop with guard on 3 sides, white; 4 castors, 2 with brakes  Material: powder-coated sheet steel Material: chrome nickel steel  Anaesthetic trolley 3 drawers size 3, open compartment, push handle, moulded plastic worktop with guard on 3 sides, white; 4 castors, 2 with brakes  Material: powder-coated sheet steel Material: chrome nickel steel  Anaesthetic trolley 2 drawers size 3; 1 drawer size 6, push handle, moulded plastic worktop with guard on 3 sides, white; 4 castors, 2 with brakes  Material: powder-coated sheet steel Material: chrome nickel steel  Anaesthetic trolley 2 drawers size 3; 1 drawer size 6, push handle, moulded plastic worktop with guard on 3 sides, white; 4 castors, 2 with brakes  Material: powder-coated sheet steel Material: powder-coated sheet steel Material: powder-coated sheet steel Material: powder-coated sheet steel | Material: chrome nickel steel  Dressing and treatment trolley 2 drawers size 3; 2 doors, 1 steel shelf, push handle, moulded plastic worktop with guard on 3 sides, white; 4 castors, 2 with brakes  Material: powder-coated sheet steel Material: chrome nickel steel  Dressing and treatment trolley 1 drawer size 3; 2 doors, 1 steel shelf, push handle, moulded plastic worktop with guard on 3 sides, white; 4 castors, 2 with brakes  Material: chrome nickel steel  Dressing and treatment trolley 4 drawers size 3; 1 door, 1 steel shelf, push handle, moulded plastic worktop with guard on 3 sides, white; 4 castors, 2 with brakes  Material: chrome nickel steel  Dressing and treatment trolley 4 drawers size 3; 1 door, 1 steel shelf, push handle, moulded plastic worktop with guard on 3 sides, white; 4 castors, 2 with brakes  Material: chrome nickel steel  Dressing and treatment trolley 2 drawers size 3; 1 drawer size 6 1 door, 1 steel shelf, push handle, moulded plastic worktop with guard on 3 sides, white; 4 castors, 2 with brakes  Material: powder-coated sheet steel Material: chrome nickel steel  Anaesthetic trolley 3 drawers size 3, open compartment, push handle, moulded plastic worktop with guard on 3 sides, white; 4 castors, 2 with brakes  Material: powder-coated sheet steel Material: chrome nickel steel  Anaesthetic trolley 2 drawers size 3; 1 drawer size 6, push handle, moulded plastic worktop with guard on 3 sides, white; 4 castors, 2 with brakes  Material: powder-coated sheet steel Material: chrome nickel steel  Anaesthetic trolley 2 drawers size 3; 1 drawer size 6, push handle, moulded plastic worktop with guard on 3 sides, white; 4 castors, 2 with brakes  Material: powder-coated sheet steel Materia | Dressing and treatment trolley 2 drawers size 3; 2 doors, 1 steel shelf, push handle, moulded plastic worktop with guard on 3 sides, white; 4 castors, 2 with brakes   600 x 600 x 860 mm   BR062 57 060 3100K |

### ANAESTHETIC AND DRESSING TROLLEYS Width: 600 mm, Height: 860 mm

Width: 600 mm, Height: 860 mm

|                                                                                                                                                                                                                                                                                                                                                                                                                                                                                                                                                                                                                                                                                                                                                                                                                                                                                                                                                                                                                                                                                                                                                                                                                                                                                                                                                                                                                                                                                                                                                                                                                                                                                                                                                                                                                                                                                                                                                                                                                                                                                                                                | DESCRIPTION                                                                                                                                                                                                             | DIMENSIONS (WxDxH)                       | ORDER NO.                                |  |
|--------------------------------------------------------------------------------------------------------------------------------------------------------------------------------------------------------------------------------------------------------------------------------------------------------------------------------------------------------------------------------------------------------------------------------------------------------------------------------------------------------------------------------------------------------------------------------------------------------------------------------------------------------------------------------------------------------------------------------------------------------------------------------------------------------------------------------------------------------------------------------------------------------------------------------------------------------------------------------------------------------------------------------------------------------------------------------------------------------------------------------------------------------------------------------------------------------------------------------------------------------------------------------------------------------------------------------------------------------------------------------------------------------------------------------------------------------------------------------------------------------------------------------------------------------------------------------------------------------------------------------------------------------------------------------------------------------------------------------------------------------------------------------------------------------------------------------------------------------------------------------------------------------------------------------------------------------------------------------------------------------------------------------------------------------------------------------------------------------------------------------|-------------------------------------------------------------------------------------------------------------------------------------------------------------------------------------------------------------------------|------------------------------------------|------------------------------------------|--|
|                                                                                                                                                                                                                                                                                                                                                                                                                                                                                                                                                                                                                                                                                                                                                                                                                                                                                                                                                                                                                                                                                                                                                                                                                                                                                                                                                                                                                                                                                                                                                                                                                                                                                                                                                                                                                                                                                                                                                                                                                                                                                                                                | Anaesthetic trolley 4 drawers size 3, push handle, moulded plastic worktop with guard on 3 sides, white; 4 castors, 2 with brakes Material: powder-coated sheet steel Material: chrome nickel steel                     | 600 x 600 x 860 mm<br>600 x 600 x 860 mm | BR062 57 060 7040K<br>VR062 57 060 7040K |  |
|                                                                                                                                                                                                                                                                                                                                                                                                                                                                                                                                                                                                                                                                                                                                                                                                                                                                                                                                                                                                                                                                                                                                                                                                                                                                                                                                                                                                                                                                                                                                                                                                                                                                                                                                                                                                                                                                                                                                                                                                                                                                                                                                | Anaesthetic trolley 7 drawers size 3, push handle, moulded plastic worktop with guard on 3 sides, white; 4 castors, 2 with brakes Material: powder-coated sheet steel Material: chrome nickel steel                     | 600 x 600 x 860 mm<br>600 x 600 x 860 mm | BR062 57 060 7071K<br>VR062 57 060 7071K |  |
|                                                                                                                                                                                                                                                                                                                                                                                                                                                                                                                                                                                                                                                                                                                                                                                                                                                                                                                                                                                                                                                                                                                                                                                                                                                                                                                                                                                                                                                                                                                                                                                                                                                                                                                                                                                                                                                                                                                                                                                                                                                                                                                                | Anaesthetic trolley 2 drawers size 1.5; 6 drawers size 3, push handle, moulded plastic worktop with guard on 3 sides, white; 4 castors, 2 with brakes Material: powder-coated sheet steel Material: chrome nickel steel | 600 x 600 x 860 mm<br>600 x 600 x 860 mm | BR062 57 060 7081K<br>VR062 57 060 7081K |  |
|                                                                                                                                                                                                                                                                                                                                                                                                                                                                                                                                                                                                                                                                                                                                                                                                                                                                                                                                                                                                                                                                                                                                                                                                                                                                                                                                                                                                                                                                                                                                                                                                                                                                                                                                                                                                                                                                                                                                                                                                                                                                                                                                | Anaesthetic trolley 2 drawers size 1.5; 5 drawers size 3, push handle, moulded plastic worktop with guard on 3 sides, white; 4 castors, 2 with brakes Material: powder-coated sheet steel Material: chrome nickel steel | 600 x 600 x 860 mm<br>600 x 600 x 860 mm | BR062 57 060 7072K<br>VR062 57 060 7072K |  |
| Canada Ca | Anaesthetic trolley 8 drawers size 3, push handle, moulded plastic worktop with guard on 3 sides, white; 4 castors, 2 with brakes Material: powder-coated sheet steel Material: chrome nickel steel                     | 600 x 600 x 860 mm<br>600 x 600 x 860 mm | BR062 57 060 7082K<br>VR062 57 060 7082K |  |
|                                                                                                                                                                                                                                                                                                                                                                                                                                                                                                                                                                                                                                                                                                                                                                                                                                                                                                                                                                                                                                                                                                                                                                                                                                                                                                                                                                                                                                                                                                                                                                                                                                                                                                                                                                                                                                                                                                                                                                                                                                                                                                                                | Ward trolley 3 drawers size 2; 2 drawers size 3, push handle, moulded plastic worktop with guard on 3 sides, white; 4 castors, 2 with brakes Material: powder-coated sheet steel Material: chrome nickel steel          | 600 x 600 x 860 mm<br>600 x 600 x 860 mm | BR062 57 060 7051K<br>VR062 57 060 7051K |  |
|                                                                                                                                                                                                                                                                                                                                                                                                                                                                                                                                                                                                                                                                                                                                                                                                                                                                                                                                                                                                                                                                                                                                                                                                                                                                                                                                                                                                                                                                                                                                                                                                                                                                                                                                                                                                                                                                                                                                                                                                                                                                                                                                | Medications trolley 4 drawers size 1.5; 2 drawers size 3, push handle, moulded plastic worktop with guard on 3 sides, white; 4 castors, 2 with brakes Material: powder-coated sheet steel Material: chrome nickel steel | 600 x 600 x 860 mm<br>600 x 600 x 860 mm | BR062 57 060 7061K<br>VR062 57 060 7061K |  |