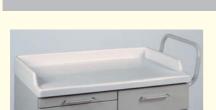

### Anaesthetic and Dressing Trolleys Main features:

- BECKER trolleys are made of high-impact, scratch-resistant steel that resists most chemicals.
- Double-walled, noise-damping frame construction; inner side walls and back plate formed as one unit.
- The floor plate is mounted on a stable tubular steel or tubular chrome nickel steel frame.
- The unit is mounted on four conductive 125-mm swivel castors, complete with thread guards and bumpers.
- Two of the castors are fitted with brakes. Retainer lock for unidirectional movement is available on request.

### Dust-proof doors and drawers with all-round rubber gaskets.

- The doors are mounted on robust wide-angle hinges with a 180 ° opening angle.
- Drawers are equipped with full-extension drawer runners with safety stops.
- Trolleys with drawers have a single drawer mechanism to prevent tilting.
- Handles meet all hygiene standards.
- The worktops are made of either moulded plastic with an integrated guardrail or of chrome-nickel steel.

### ANAESTHETIC AND DRESSING TROLLEYS Width: 600 mm, Height: 860 mm

Width: 600 mm, Height: 860 mm

|                                                                                                                                                                                                                                                                                                                                                                                                                                                                                                                                                                                                                                                                                                                                                                                                                                                                                                                                                                                                                                                                                                                                                                                                                                                                                                                                                                                                                                                                                                                                                                                                                                                                                                                                                                                                                                                                                                                                                                                                                                                                                                                                | DESCRIPTION                                                                                                                                                                                                             | DIMENSIONS (WxDxH)                       | ORDER NO.                                |  |
|--------------------------------------------------------------------------------------------------------------------------------------------------------------------------------------------------------------------------------------------------------------------------------------------------------------------------------------------------------------------------------------------------------------------------------------------------------------------------------------------------------------------------------------------------------------------------------------------------------------------------------------------------------------------------------------------------------------------------------------------------------------------------------------------------------------------------------------------------------------------------------------------------------------------------------------------------------------------------------------------------------------------------------------------------------------------------------------------------------------------------------------------------------------------------------------------------------------------------------------------------------------------------------------------------------------------------------------------------------------------------------------------------------------------------------------------------------------------------------------------------------------------------------------------------------------------------------------------------------------------------------------------------------------------------------------------------------------------------------------------------------------------------------------------------------------------------------------------------------------------------------------------------------------------------------------------------------------------------------------------------------------------------------------------------------------------------------------------------------------------------------|-------------------------------------------------------------------------------------------------------------------------------------------------------------------------------------------------------------------------|------------------------------------------|------------------------------------------|--|
|                                                                                                                                                                                                                                                                                                                                                                                                                                                                                                                                                                                                                                                                                                                                                                                                                                                                                                                                                                                                                                                                                                                                                                                                                                                                                                                                                                                                                                                                                                                                                                                                                                                                                                                                                                                                                                                                                                                                                                                                                                                                                                                                | Anaesthetic trolley 4 drawers size 3, push handle, moulded plastic worktop with guard on 3 sides, white; 4 castors, 2 with brakes Material: powder-coated sheet steel Material: chrome nickel steel                     | 600 x 600 x 860 mm<br>600 x 600 x 860 mm | BR062 57 060 7040K<br>VR062 57 060 7040K |  |
|                                                                                                                                                                                                                                                                                                                                                                                                                                                                                                                                                                                                                                                                                                                                                                                                                                                                                                                                                                                                                                                                                                                                                                                                                                                                                                                                                                                                                                                                                                                                                                                                                                                                                                                                                                                                                                                                                                                                                                                                                                                                                                                                | Anaesthetic trolley 7 drawers size 3, push handle, moulded plastic worktop with guard on 3 sides, white; 4 castors, 2 with brakes Material: powder-coated sheet steel Material: chrome nickel steel                     | 600 x 600 x 860 mm<br>600 x 600 x 860 mm | BR062 57 060 7071K<br>VR062 57 060 7071K |  |
|                                                                                                                                                                                                                                                                                                                                                                                                                                                                                                                                                                                                                                                                                                                                                                                                                                                                                                                                                                                                                                                                                                                                                                                                                                                                                                                                                                                                                                                                                                                                                                                                                                                                                                                                                                                                                                                                                                                                                                                                                                                                                                                                | Anaesthetic trolley 2 drawers size 1.5; 6 drawers size 3, push handle, moulded plastic worktop with guard on 3 sides, white; 4 castors, 2 with brakes Material: powder-coated sheet steel Material: chrome nickel steel | 600 x 600 x 860 mm<br>600 x 600 x 860 mm | BR062 57 060 7081K<br>VR062 57 060 7081K |  |
|                                                                                                                                                                                                                                                                                                                                                                                                                                                                                                                                                                                                                                                                                                                                                                                                                                                                                                                                                                                                                                                                                                                                                                                                                                                                                                                                                                                                                                                                                                                                                                                                                                                                                                                                                                                                                                                                                                                                                                                                                                                                                                                                | Anaesthetic trolley 2 drawers size 1.5; 5 drawers size 3, push handle, moulded plastic worktop with guard on 3 sides, white; 4 castors, 2 with brakes Material: powder-coated sheet steel Material: chrome nickel steel | 600 x 600 x 860 mm<br>600 x 600 x 860 mm | BR062 57 060 7072K<br>VR062 57 060 7072K |  |
| Canada Ca | Anaesthetic trolley 8 drawers size 3, push handle, moulded plastic worktop with guard on 3 sides, white; 4 castors, 2 with brakes Material: powder-coated sheet steel Material: chrome nickel steel                     | 600 x 600 x 860 mm<br>600 x 600 x 860 mm | BR062 57 060 7082K<br>VR062 57 060 7082K |  |
|                                                                                                                                                                                                                                                                                                                                                                                                                                                                                                                                                                                                                                                                                                                                                                                                                                                                                                                                                                                                                                                                                                                                                                                                                                                                                                                                                                                                                                                                                                                                                                                                                                                                                                                                                                                                                                                                                                                                                                                                                                                                                                                                | Ward trolley 3 drawers size 2; 2 drawers size 3, push handle, moulded plastic worktop with guard on 3 sides, white; 4 castors, 2 with brakes Material: powder-coated sheet steel Material: chrome nickel steel          | 600 x 600 x 860 mm<br>600 x 600 x 860 mm | BR062 57 060 7051K<br>VR062 57 060 7051K |  |
|                                                                                                                                                                                                                                                                                                                                                                                                                                                                                                                                                                                                                                                                                                                                                                                                                                                                                                                                                                                                                                                                                                                                                                                                                                                                                                                                                                                                                                                                                                                                                                                                                                                                                                                                                                                                                                                                                                                                                                                                                                                                                                                                | Medications trolley 4 drawers size 1.5; 2 drawers size 3, push handle, moulded plastic worktop with guard on 3 sides, white; 4 castors, 2 with brakes Material: powder-coated sheet steel Material: chrome nickel steel | 600 x 600 x 860 mm<br>600 x 600 x 860 mm | BR062 57 060 7061K<br>VR062 57 060 7061K |  |