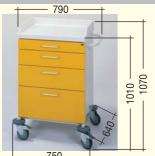

### Anaesthetic and Dressing Trolleys Main features:

- BECKER trolleys are made of high-impact, scratch-resistant steel that resists most chemicals.
- Double-walled, noise-damping frame construction; inner side walls and back plate formed as one unit.
- The floor plate is mounted on a stable tubular steel or tubular chrome nickel steel frame.
- The unit is mounted on four conductive 125-mm swivel castors, complete with thread guards and bumpers.
- Two of the castors are fitted with brakes. Retainer lock for unidirectional movement is available on request.

### Dust-proof doors and drawers with all-round rubber gaskets.

- The doors are mounted on robust wide-angle hinges with a 180 ° opening angle.
- Drawers are equipped with full-extension drawer runners with safety stops.
- Trolleys with drawers have a single drawer mechanism to prevent tilting.
- Handles meet all hygiene standards.
- The worktops are made of either moulded plastic with an integrated guardrail or of chrome-nickel steel.