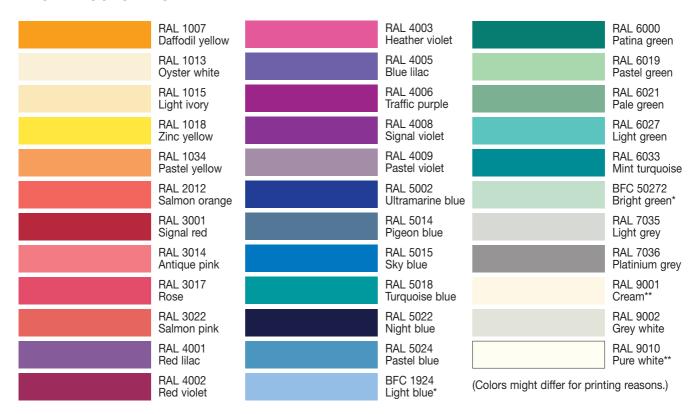

#### **Colors**

- Body colours choicable: RAL 1013 - Oyster white or RAL 9002 - Grey white
- Colors for doors and drawer fronts: Freely selectable from BECKER color list (see page 1.22)