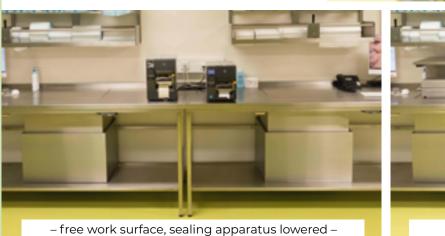

#### **SEALING WORKPLACES**

- Safe operation (two-hands-operation)
- Integrated height-adjustable area for the sealing apparatus
- can also be supplied as a heightadjustable workbench and sealing apparatus combination

### **PACKAGING TABLES**

- Ergonomical heightadjustable packaging tables
- Hygienic telescoping connection to ceiling
- Media feed connections inside and outside packaging table columns

- sealing apparatus raised -