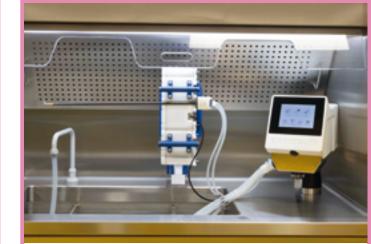

#### **BECKER Premium Equipment for the** unclean area

- Protected steam-cleaning workplace for safe instrument pre-cleaning
- Protected Trison workplace for effective pre-cleaning of mic- and robotic instruments
- Ergonomic height-adjustable endoscope reprocessing unit with dosing device for manual endoscope pre-cleaning

#### PROTECTED TRISON-AND STEAM-CLEANING WORKPLACE

- For perfect cleaning and improved
- Additional personal protection thanks to a protective screen
- Integrated air exhaust (extraction or recirculation)
- Perfect lighting in work areas
- Automatic dosage (Trison)