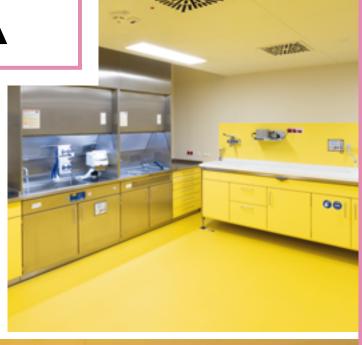

# **UNCLEAN AREA**

#### **BECKER Premium Equipment for the** unclean area

- Protected steam-cleaning workplace for safe instrument pre-cleaning
- Protected Trison workplace for effective pre-cleaning of mic- and robotic instruments
- Ergonomic height-adjustable endoscope reprocessing unit with dosing device for manual endoscope pre-cleaning

#### PROTECTED TRISON-AND STEAM-CLEANING WORKPLACE

- For perfect cleaning and improved
- Additional personal protection thanks to a protective screen
- Integrated air exhaust (extraction or recirculation)
- Perfect lighting in work areas
- Automatic dosage (Trison)