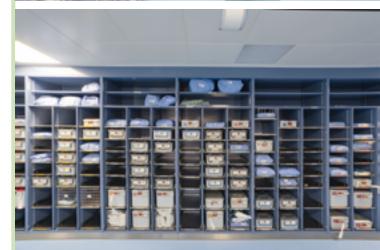

# BECKER storage cabinets for sterile goods

- For efficient and well-organised goods storage
- Storage cabinets with or without doors
- Practical sterile-item shelves on fullextension runners for easy and safe container removal
- Simple and flexible: BECKER storage shelves for sterile items are also suitable for soft packages