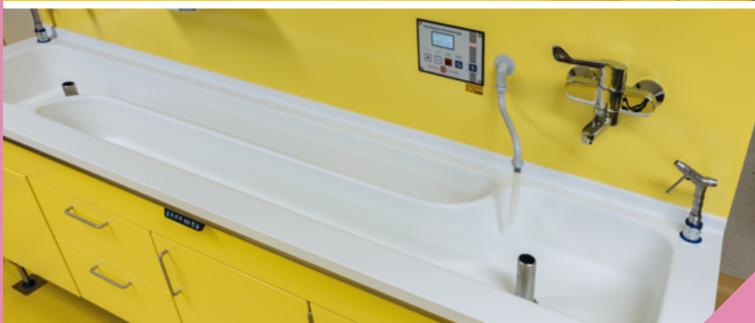

#### **BECKER Premium Equipment for the** unclean area

- Protected steam-cleaning workplace for safe instrument pre-cleaning
- Protected Trison workplace for effective pre-cleaning of mic- and robotic instruments
- Ergonomic height-adjustable endoscope reprocessing unit with dosing device for manual endoscope pre-cleaning

#### PROTECTED TRISON-AND STEAM-CLEANING WORKPLACE

- For perfect cleaning and improved
- Additional personal protection thanks to a protective screen
- Integrated air exhaust (extraction or recirculation)
- Perfect lighting in work areas
- Automatic dosage (Trison)