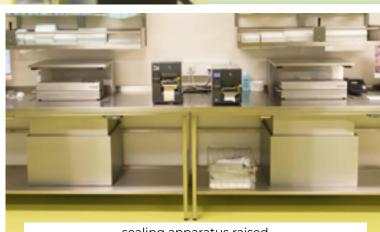

#### **SEALING WORKPLACES**

- Safe operation (two-hands-operation)
- Integrated height-adjustable area for the sealing apparatus
- can also be supplied as a heightadjustable workbench and sealing apparatus combination

### **PACKAGING TABLES**

- Ergonomical heightadjustable packaging tables
- Hygienic telescoping connection to ceiling
- Media feed connections inside and outside packaging table columns

- sealing apparatus raised -