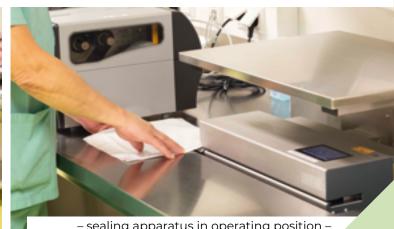

#### **SEALING WORKPLACES**

- Safe operation (two-hands-operation)
- Integrated height-adjustable area for the sealing apparatus
- can also be supplied as a heightadjustable workbench and sealing apparatus combination

- sealing apparatus in operating position -