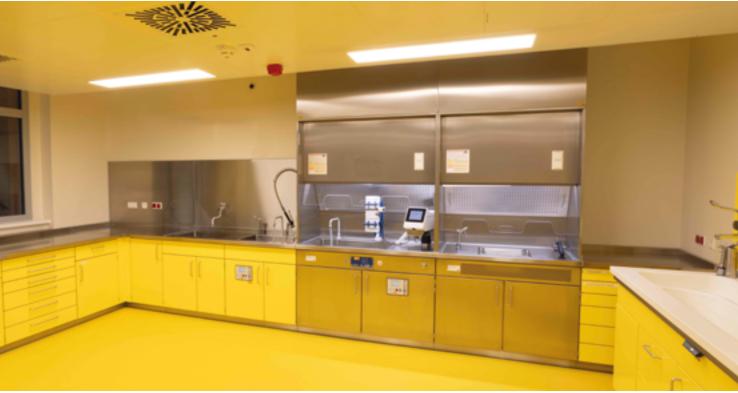

# **UNCLEAN AREA**

#### **BECKER Premium Equipment for the** unclean area

- Protected steam-cleaning workplace for safe instrument pre-cleaning
- Protected Trison workplace for effective pre-cleaning of mic- and robotic instruments
- Ergonomic height-adjustable endoscope reprocessing unit with dosing device for manual endoscope pre-cleaning

#### PROTECTED TRISON-AND STEAM-CLEANING WORKPLACE

- For perfect cleaning and improved
- Additional personal protection thanks to a protective screen
- Integrated air exhaust (extraction or recirculation)
- Perfect lighting in work areas
- Automatic dosage (Trison)