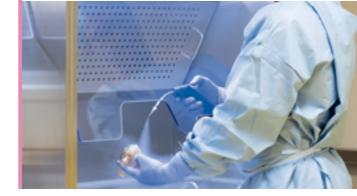

#### **BECKER Premium Equipment for the** unclean area

- Protected steam-cleaning workplace for safe instrument pre-cleaning
- Protected Trison workplace for effective pre-cleaning of mic- and robotic instruments
- Ergonomic height-adjustable endoscope reprocessing unit with dosing device for manual endoscope pre-cleaning

#### PROTECTED TRISON-AND STEAM-CLEANING WORKPLACE

- For perfect cleaning and improved
- Additional personal protection thanks to a protective screen
- Integrated air exhaust (extraction or recirculation)
- Perfect lighting in work areas
- Automatic dosage (Trison)