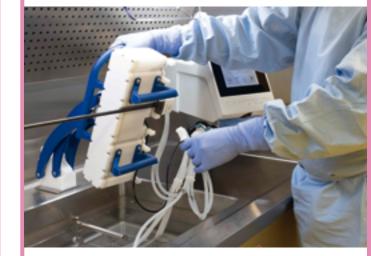

#### **BECKER Premium Equipment for the** unclean area

- Protected steam-cleaning workplace for safe instrument pre-cleaning
- Protected Trison workplace for effective pre-cleaning of mic- and robotic instruments
- Ergonomic height-adjustable endoscope reprocessing unit with dosing device for manual endoscope pre-cleaning

#### PROTECTED TRISON-AND STEAM-CLEANING WORKPLACE

- For perfect cleaning and improved
- Additional personal protection thanks to a protective screen
- Integrated air exhaust (extraction or recirculation)
- Perfect lighting in work areas
- Automatic dosage (Trison)