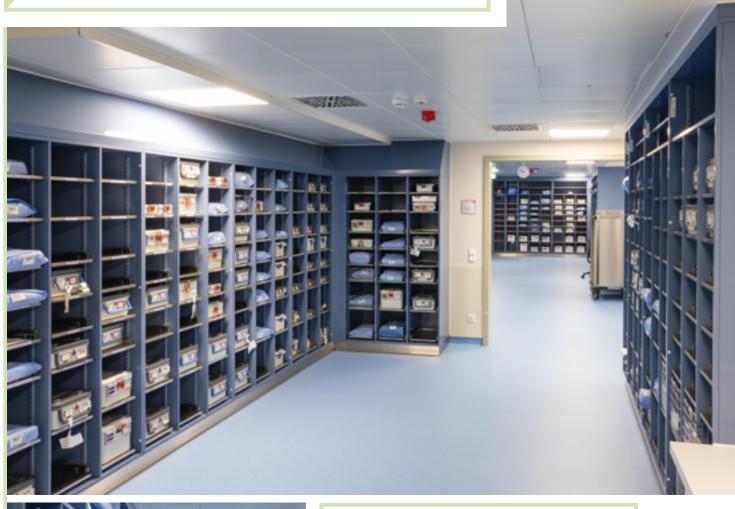

# BECKER storage cabinets for sterile goods

- For efficient and well-organised goods storage
- Storage cabinets with or without doors
- Practical sterile-item shelves on fullextension runners for easy and safe container removal
- Simple and flexible: BECKER storage shelves for sterile items are also suitable for soft packages