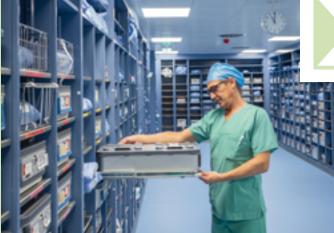

# BECKER storage cabinets for sterile goods

- For efficient and well-organised goods storage
- Storage cabinets with or without doors
- Practical sterile-item shelves on fullextension runners for easy and safe container removal
- Simple and flexible: BECKER storage shelves for sterile items are also suitable for soft packages